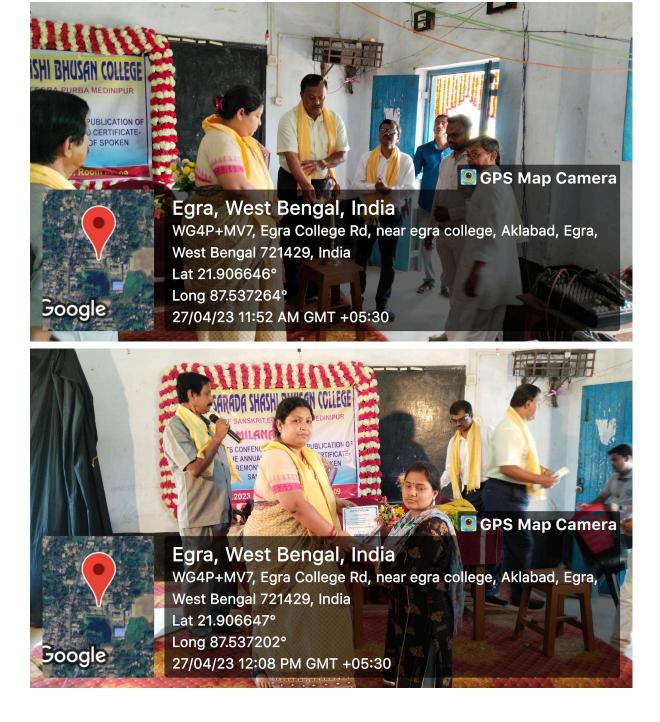

## Programme profile of the "Milanayatan" (Alumni Meet)

## Organised by the Dept. of Sanskrit on the session 2022-23

| Details of the Programme        |                                                                                                                                                                                                                                                                                                                          |  |  |
|---------------------------------|--------------------------------------------------------------------------------------------------------------------------------------------------------------------------------------------------------------------------------------------------------------------------------------------------------------------------|--|--|
| Title of the Programme          | Sanskrit Diwash & Aggragaman Sambardhana                                                                                                                                                                                                                                                                                 |  |  |
| Date                            | 27.04.2023 (Thursday)                                                                                                                                                                                                                                                                                                    |  |  |
| Special Guest                   | Dr. Pranab Pattanayak.                                                                                                                                                                                                                                                                                                   |  |  |
|                                 | President Awarded (Govt. Of India).                                                                                                                                                                                                                                                                                      |  |  |
| Guest                           | Dr Dipak Kr Tamili, Principal, Egra SSB College.<br>Dr Aloy Ch Biswas, Coordinator, IQAC, Egra SSB<br>College.<br>Dr Shilpishree Giri, Secretary TC, Egra SSB<br>College.                                                                                                                                                |  |  |
| Number of Participants (Alumni) | 25                                                                                                                                                                                                                                                                                                                       |  |  |
| Departmental Faculty Attended   | 07                                                                                                                                                                                                                                                                                                                       |  |  |
| Outcomes of the programme       | An alumni meet is a gathering of passed-out<br>students of an institution and it is a place where<br>the institution feels proud of seeing its<br>successful alumni. It creates a special bonding<br>between the students who have passed out &<br>who have established themselves already in the<br>big, outside world. |  |  |