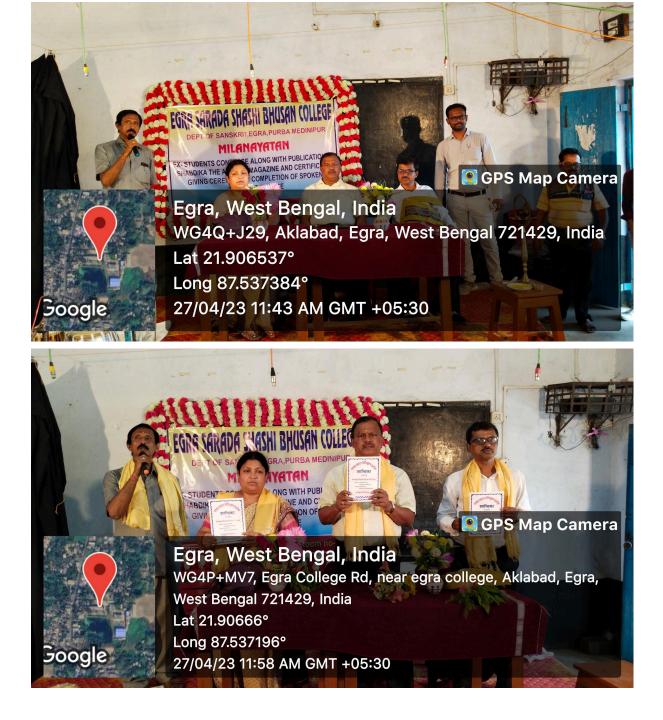

## Programme profile of the "Milanayatan" (Alumni Meet)

## Organised by the Dept. of Sanskrit on the session 2022-23

| Details of the Programme        |                                                                                                                                                                                                                                                                                                                          |  |  |
|---------------------------------|--------------------------------------------------------------------------------------------------------------------------------------------------------------------------------------------------------------------------------------------------------------------------------------------------------------------------|--|--|
| Title of the Programme          | Sanskrit Diwash & Aggragaman Sambardhana                                                                                                                                                                                                                                                                                 |  |  |
| Date                            | 27.04.2023 (Thursday)                                                                                                                                                                                                                                                                                                    |  |  |
| Special Guest                   | Dr. Pranab Pattanayak.                                                                                                                                                                                                                                                                                                   |  |  |
|                                 | President Awarded (Govt. Of India).                                                                                                                                                                                                                                                                                      |  |  |
| Guest                           | Dr Dipak Kr Tamili, Principal, Egra SSB College.<br>Dr Aloy Ch Biswas, Coordinator, IQAC, Egra SSB<br>College.<br>Dr Shilpishree Giri, Secretary TC, Egra SSB<br>College.                                                                                                                                                |  |  |
| Number of Participants (Alumni) | 25                                                                                                                                                                                                                                                                                                                       |  |  |
| Departmental Faculty Attended   | 07                                                                                                                                                                                                                                                                                                                       |  |  |
| Outcomes of the programme       | An alumni meet is a gathering of passed-out<br>students of an institution and it is a place where<br>the institution feels proud of seeing its<br>successful alumni. It creates a special bonding<br>between the students who have passed out &<br>who have established themselves already in the<br>big, outside world. |  |  |