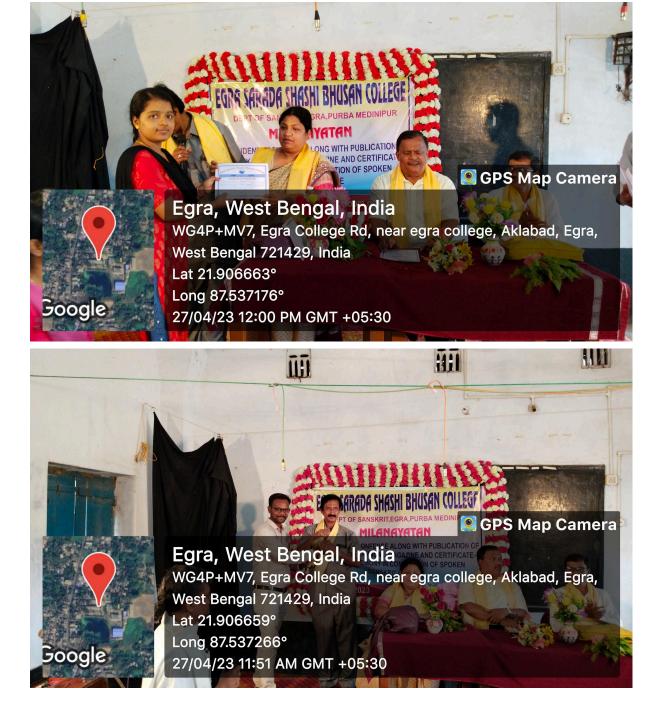

## Programme profile of the "Milanayatan" (Alumni Meet)

## Organised by the Dept. of Sanskrit on the session 2022-23

| Details of the Programme        |                                                                                                                                                                                                                                                                                                                          |  |  |
|---------------------------------|--------------------------------------------------------------------------------------------------------------------------------------------------------------------------------------------------------------------------------------------------------------------------------------------------------------------------|--|--|
| Title of the Programme          | Sanskrit Diwash & Aggragaman Sambardhana                                                                                                                                                                                                                                                                                 |  |  |
| Date                            | 27.04.2023 (Thursday)                                                                                                                                                                                                                                                                                                    |  |  |
| Special Guest                   | Dr. Pranab Pattanayak.                                                                                                                                                                                                                                                                                                   |  |  |
|                                 | President Awarded (Govt. Of India).                                                                                                                                                                                                                                                                                      |  |  |
| Guest                           | Dr Dipak Kr Tamili, Principal, Egra SSB College.<br>Dr Aloy Ch Biswas, Coordinator, IQAC, Egra SSB<br>College.<br>Dr Shilpishree Giri, Secretary TC, Egra SSB<br>College.                                                                                                                                                |  |  |
| Number of Participants (Alumni) | 25                                                                                                                                                                                                                                                                                                                       |  |  |
| Departmental Faculty Attended   | 07                                                                                                                                                                                                                                                                                                                       |  |  |
| Outcomes of the programme       | An alumni meet is a gathering of passed-out<br>students of an institution and it is a place where<br>the institution feels proud of seeing its<br>successful alumni. It creates a special bonding<br>between the students who have passed out &<br>who have established themselves already in the<br>big, outside world. |  |  |