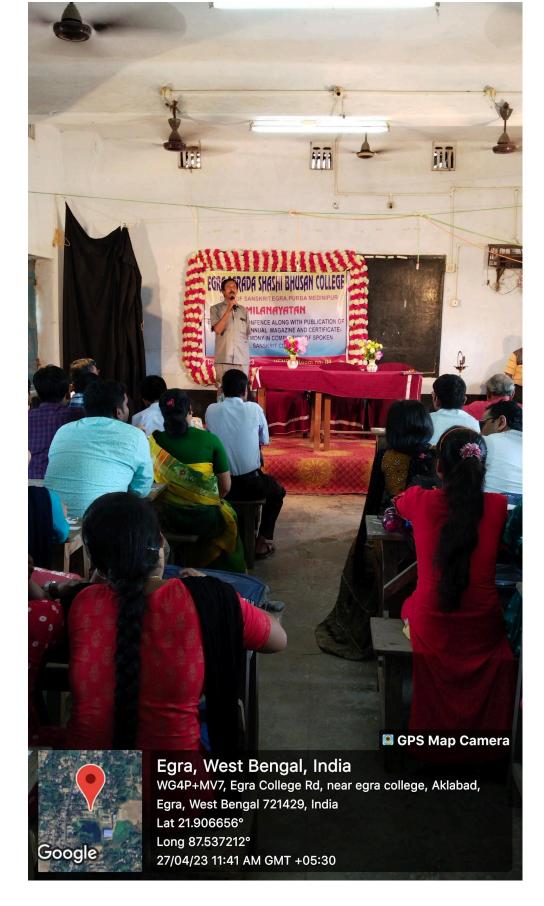

## Programme profile of the "Milanayatan" (Alumni Meet)

## Organised by the Dept. of Sanskrit on the session 2022-23

| Details of the Programme        |                                                                                                                                                                                                                                                                                                                          |  |  |
|---------------------------------|--------------------------------------------------------------------------------------------------------------------------------------------------------------------------------------------------------------------------------------------------------------------------------------------------------------------------|--|--|
| Title of the Programme          | Sanskrit Diwash & Aggragaman Sambardhana                                                                                                                                                                                                                                                                                 |  |  |
| Date                            | 27.04.2023 (Thursday)                                                                                                                                                                                                                                                                                                    |  |  |
| Special Guest                   | Dr. Pranab Pattanayak.                                                                                                                                                                                                                                                                                                   |  |  |
|                                 | President Awarded (Govt. Of India).                                                                                                                                                                                                                                                                                      |  |  |
| Guest                           | Dr Dipak Kr Tamili, Principal, Egra SSB College.<br>Dr Aloy Ch Biswas, Coordinator, IQAC, Egra SSB<br>College.<br>Dr Shilpishree Giri, Secretary TC, Egra SSB<br>College.                                                                                                                                                |  |  |
| Number of Participants (Alumni) | 25                                                                                                                                                                                                                                                                                                                       |  |  |
| Departmental Faculty Attended   | 07                                                                                                                                                                                                                                                                                                                       |  |  |
| Outcomes of the programme       | An alumni meet is a gathering of passed-out<br>students of an institution and it is a place where<br>the institution feels proud of seeing its<br>successful alumni. It creates a special bonding<br>between the students who have passed out &<br>who have established themselves already in the<br>big, outside world. |  |  |