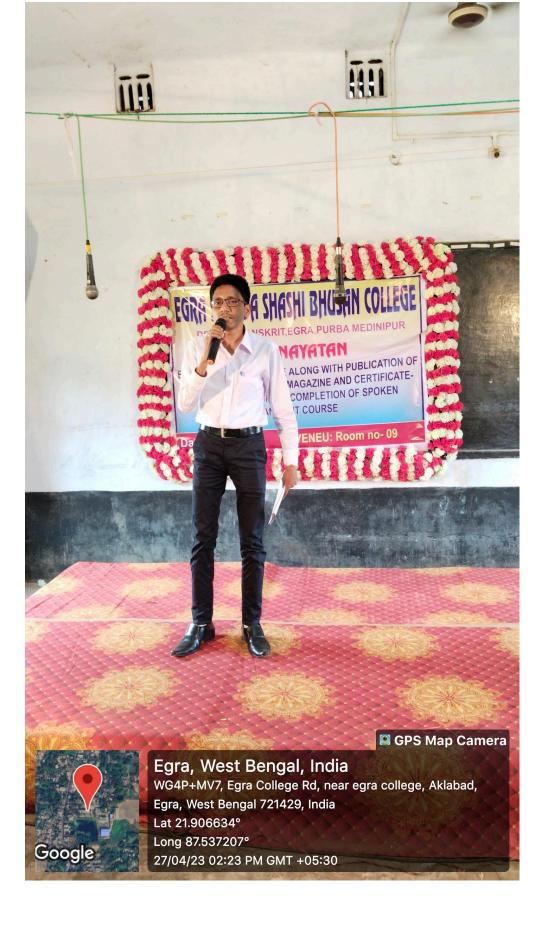

## Programme profile of the "Milanayatan" (Alumni Meet)

## Organised by the Dept. of Sanskrit on the session 2022-23

| Details of the Programme        |                                                                                                                                                                                                                                                                                                                          |  |  |
|---------------------------------|--------------------------------------------------------------------------------------------------------------------------------------------------------------------------------------------------------------------------------------------------------------------------------------------------------------------------|--|--|
| Title of the Programme          | Sanskrit Diwash & Aggragaman Sambardhana                                                                                                                                                                                                                                                                                 |  |  |
| Date                            | 27.04.2023 (Thursday)                                                                                                                                                                                                                                                                                                    |  |  |
| Special Guest                   | Dr. Pranab Pattanayak.                                                                                                                                                                                                                                                                                                   |  |  |
|                                 | President Awarded (Govt. Of India).                                                                                                                                                                                                                                                                                      |  |  |
| Guest                           | Dr Dipak Kr Tamili, Principal, Egra SSB College.<br>Dr Aloy Ch Biswas, Coordinator, IQAC, Egra SSB<br>College.<br>Dr Shilpishree Giri, Secretary TC, Egra SSB<br>College.                                                                                                                                                |  |  |
| Number of Participants (Alumni) | 25                                                                                                                                                                                                                                                                                                                       |  |  |
| Departmental Faculty Attended   | 07                                                                                                                                                                                                                                                                                                                       |  |  |
| Outcomes of the programme       | An alumni meet is a gathering of passed-out<br>students of an institution and it is a place where<br>the institution feels proud of seeing its<br>successful alumni. It creates a special bonding<br>between the students who have passed out &<br>who have established themselves already in the<br>big, outside world. |  |  |