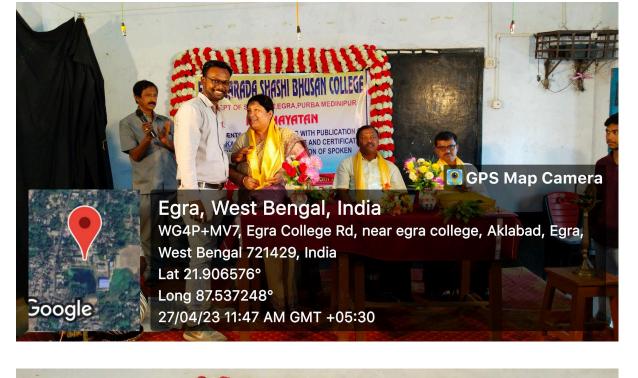

## Programme profile of the "Milanayatan" (Alumni Meet)

## Organised by the Dept. of Sanskrit on the session 2022-23

| Details of the Programme        |                                                                                                                                                                                                                                                                                                                          |  |  |
|---------------------------------|--------------------------------------------------------------------------------------------------------------------------------------------------------------------------------------------------------------------------------------------------------------------------------------------------------------------------|--|--|
| Title of the Programme          | Sanskrit Diwash & Aggragaman Sambardhana                                                                                                                                                                                                                                                                                 |  |  |
| Date                            | 27.04.2023 (Thursday)                                                                                                                                                                                                                                                                                                    |  |  |
| Special Guest                   | Dr. Pranab Pattanayak.                                                                                                                                                                                                                                                                                                   |  |  |
|                                 | President Awarded (Govt. Of India).                                                                                                                                                                                                                                                                                      |  |  |
| Guest                           | Dr Dipak Kr Tamili, Principal, Egra SSB College.<br>Dr Aloy Ch Biswas, Coordinator, IQAC, Egra SSB<br>College.<br>Dr Shilpishree Giri, Secretary TC, Egra SSB<br>College.                                                                                                                                                |  |  |
| Number of Participants (Alumni) | 25                                                                                                                                                                                                                                                                                                                       |  |  |
| Departmental Faculty Attended   | 07                                                                                                                                                                                                                                                                                                                       |  |  |
| Outcomes of the programme       | An alumni meet is a gathering of passed-out<br>students of an institution and it is a place where<br>the institution feels proud of seeing its<br>successful alumni. It creates a special bonding<br>between the students who have passed out &<br>who have established themselves already in the<br>big, outside world. |  |  |