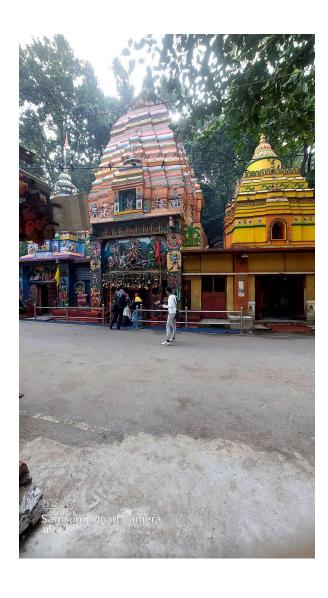

## **Programme Profile of Educational Excursion**

Organized
By
Department of Sanskrit
Egra S.S.B. College,
Egra, Purba Medinipur, Pin-721429

| Programme details          |                                                                                                                                                                                                                                                                                                                                                                                                                                                                                                                                                          |  |
|----------------------------|----------------------------------------------------------------------------------------------------------------------------------------------------------------------------------------------------------------------------------------------------------------------------------------------------------------------------------------------------------------------------------------------------------------------------------------------------------------------------------------------------------------------------------------------------------|--|
| Name of the Programme      | Educational Excursion at Ghatshila and<br>Jamshedpur                                                                                                                                                                                                                                                                                                                                                                                                                                                                                                     |  |
| Place visited              | Ghatshila, Rankini Temple, House of<br>Bibhutibhushan Bandyopadhyay, Dimna Lake and<br>Jubili Park etc.                                                                                                                                                                                                                                                                                                                                                                                                                                                  |  |
| Date                       | 22th, 23th & 24th November 2022                                                                                                                                                                                                                                                                                                                                                                                                                                                                                                                          |  |
| Teachers Engaged           | 07                                                                                                                                                                                                                                                                                                                                                                                                                                                                                                                                                       |  |
| No. of Students Registered | 55                                                                                                                                                                                                                                                                                                                                                                                                                                                                                                                                                       |  |
| Registration Fees          | 500/-                                                                                                                                                                                                                                                                                                                                                                                                                                                                                                                                                    |  |
| Programme outcome          | Educational tourism is about learning new things, acquiring new knowledge about culture or history of other destinations. Its main focus is on studying new things, learning about other cultures, study tours, or to apply the learned skills and also mental refreshment. Throuh this tour, the sudents got to know the unprecedented environment of the house namely Gourikunja of the famous Writer, novelist and songwriter <b>Bibhutibhushan Bandyopadhyay</b> and also many more beautiful location of Ghatsila and Tatanagar of Jharkhand State. |  |