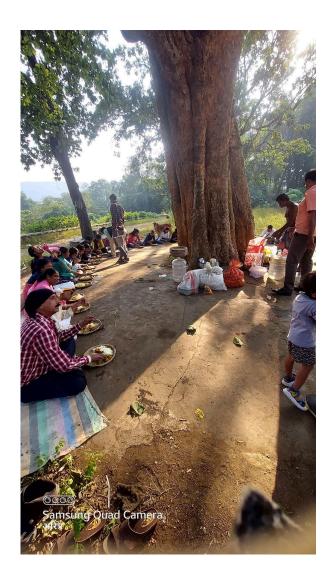

## **Programme Profile of Educational Excursion**

Organized
By
Department of Sanskrit
Egra S.S.B. College,
Egra, Purba Medinipur, Pin-721429

| Programme details          |                                                                                                                                                                                                                                                                                                                                                                                                                                                                                                                                                          |  |
|----------------------------|----------------------------------------------------------------------------------------------------------------------------------------------------------------------------------------------------------------------------------------------------------------------------------------------------------------------------------------------------------------------------------------------------------------------------------------------------------------------------------------------------------------------------------------------------------|--|
| Name of the Programme      | Educational Excursion at Ghatshila and<br>Jamshedpur                                                                                                                                                                                                                                                                                                                                                                                                                                                                                                     |  |
| Place visited              | Ghatshila, Rankini Temple, House of<br>Bibhutibhushan Bandyopadhyay, Dimna Lake and<br>Jubili Park etc.                                                                                                                                                                                                                                                                                                                                                                                                                                                  |  |
| Date                       | 22th, 23th & 24th November 2022                                                                                                                                                                                                                                                                                                                                                                                                                                                                                                                          |  |
| Teachers Engaged           | 07                                                                                                                                                                                                                                                                                                                                                                                                                                                                                                                                                       |  |
| No. of Students Registered | 55                                                                                                                                                                                                                                                                                                                                                                                                                                                                                                                                                       |  |
| Registration Fees          | 500/-                                                                                                                                                                                                                                                                                                                                                                                                                                                                                                                                                    |  |
| Programme outcome          | Educational tourism is about learning new things, acquiring new knowledge about culture or history of other destinations. Its main focus is on studying new things, learning about other cultures, study tours, or to apply the learned skills and also mental refreshment. Throuh this tour, the sudents got to know the unprecedented environment of the house namely Gourikunja of the famous Writer, novelist and songwriter <b>Bibhutibhushan Bandyopadhyay</b> and also many more beautiful location of Ghatsila and Tatanagar of Jharkhand State. |  |