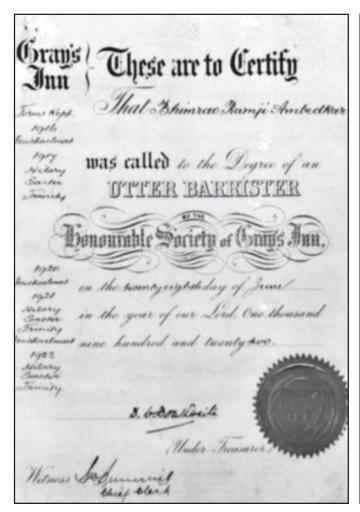

**1916 :** in July, Ambedkar goes to London, and in October, joins Gray's Inn to study Law. Ambedkar also takes admission at the London School of Economics and Political Science (LSE). Ambedkar requests the Maharaja of Baroda to grant him permission to pursue his studies in London.