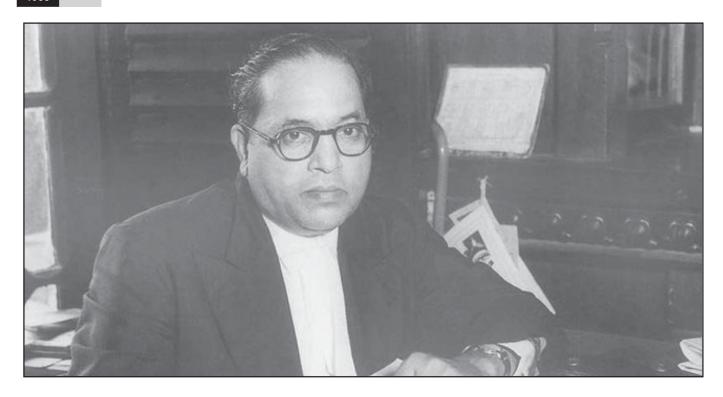

ी जवाबदारी सत्याप्रह कमिटी आपल्यायर घेणार नाही. सदर्ष्ट्र पदकाची किंमत फक्त दोन आणे ठेवण्यांत आली आहे व ते बहिष्कृत हितकारिणी सभेष्या ऑफिसांत विकत मिळेल.

आवला, सिनाराम नामदेव दिावतरकर, मेकेटरी मत्याग्रह कमिटी. **1937:** On **17 March**, Mahad Chavdar tank case is decided in favour of Depressed Classes and Depressed Classes are allowed to use public wells and tanks.



**1937: On July 31st** Dr Ambedkar receives a grand reception at Chalisgaon railway station.



**1937:** On **17 September**, Dr.Ambedkar introduces the Bill to abolish the Mahar Watan in the Assembly.





**1937:** December 31st Reception at Pandhapur on the way to Solapur, where he was going to preside over the Solapur District D.C'. Conference.



**1938:** January 4th Sholapur Municipal Council gives grand reception.



1938: In January, The Congress Party introduced a Bill making a change in the name of Untouchables. i.e. they would be called *Harijans* meaning sons of God. Dr. Ambedkar criticised the Bill. as in his opinion the change of name would make no real change in their conditions. Dr. Ambedkar and Bhaurav Gaikwad protested against the use of the term Harijans in legal matters. When the ruling party by sheer force of numbers defeated the I.L.P., the Labour-Party group walked out of the Assembly in protest under the leadership of Dr. Ambedkar. He organised peasants march on Bombay Assembly. The peasants demanded the passing of Dr. Ambedkar's Bill for abolition of Khoti System.



**1938:** On 23 January, Dr Ambedkar addresses a Peasants' Conference in Ahmedabad.



**1938:** On **12--13 February