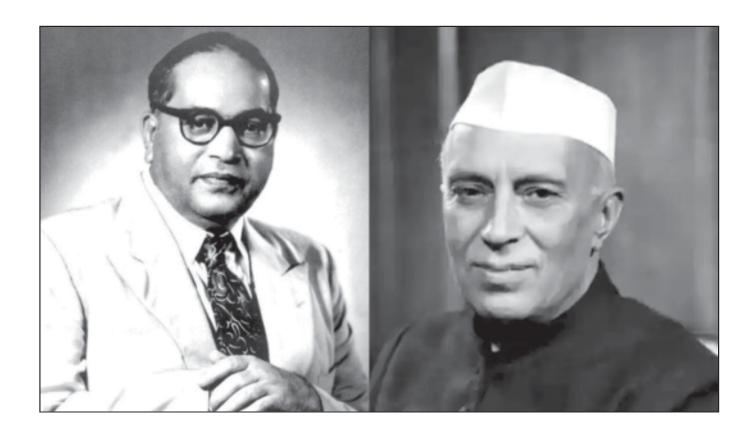

kar toured the workers areas with Jamnadas Mehta.



**1938:** On **10 November**, he moves a resolution for adoption of birth control measures in the Bombay Assembly.



**1938:** December, Dr. Ambedkar addressed the first D.C. Conference in Nizam's Dominion at Mahad.



**1939:** January 18th, Addresses a large gathering in Rajkot, Punjab



**1939:** January 19th Talks between Ambedkar and Gandhi.



**1939:** On **29 January,** Kale Memorial Lecture of Gorkhale School of Politics and Economics, Poona reviewing critically the All India Federation Scheme set out in the Govt. of India Act of 1935. The speech was issued in March 1939 as a tract for the times under the title 'Federation v/s Freedom'.



**1939:** In **July**, Dr Ambedkar addresses a meeting of the Rohidas Vidya Committee.



**1939:** In **October,** Dr Ambedkar and Nehru meet for the first time.



1939: In November, the Congress leaves the government. Jinnah for arranges celebration calling it the "Day of Deliverance", and Dr Ambedkar enthusiastically joins him. Dr Ambedkar is careful to emphasize, however, that this is an anti-Congress rather than an anti-Hindu move; if Congress interpreted it as anti-Hindu, the reason could only be, he says, that Congress was a Hindu body after all.



1939: December, The Conference at Hare gaon was held under the Presidentship of Dr.Ambedkar to voice the grievances of Mahar and Mahar Watandars.



**1940:** In **May**, Dr Ambedkar founded the Mahar Panchayat.



**1940:** In **July 22nd**, Ambedkar meets Subash Chandra Bose in Bombay.



**1940:** In **December**, Dr Am