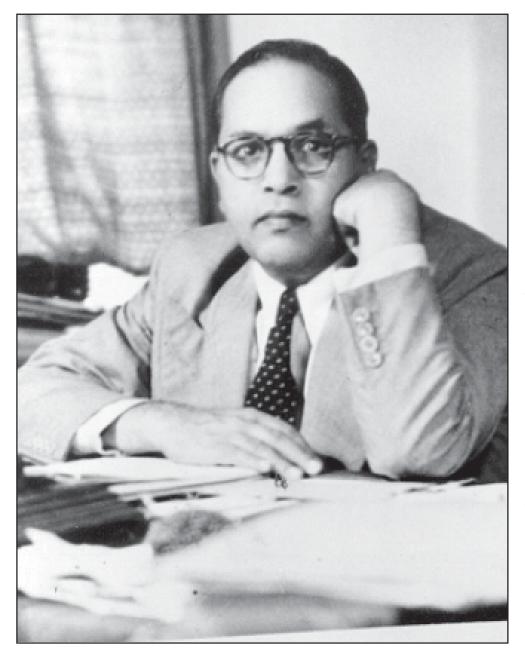

Bombay: Improve ment Trust Chawl, No.1 (BIT) Parel Bombay. Here Dr. Ambedkar Stayed in room nos.50 & 51 for 20 to 25 years from the age of 14 till he became Barrister from Grey' inn London in 1924

**1912:** 12th **December**, son Yeshwant is born.