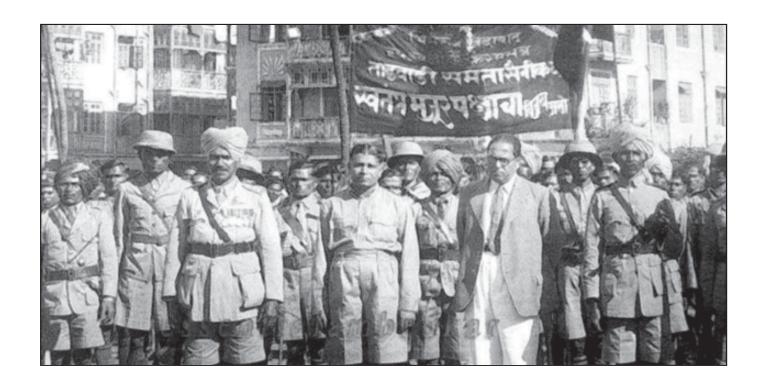

he addresses the Sikh Mission Conference in Amritsar and reiterates his intention of renouncing Hinduism.



1936: May 30-31 Bombay Presidency Conversion Conference (Mumbai Elaka Mahar Panshad) of Mahars was held at Naigaum (Dadar) to sound their opinion on the issue of Conversion. Mr.B.S. Venkatrao popularly known as Hydrabadi Ambed kar, presided over the Conference. In the morning the Ascetics shaved their beards, mou staches and destroyed their symbols of Hinduism.



**1936:** On **15 June**, a conference of Devdasis is held in Bombay to support Dr.Ambedkar's reso lution on conversion.



**1936:** On **18 June**, Dr Ambedkar and Dr B.S. Moonje of the Hindu Mahasabha hold talks on conversion. Dr Ambedkar favours Sikkhism.



**1936:** June 23 Matang Parishad in support of Conversion.



**1936 :** In August, Dr. Ambedkar founded the Independent Labour Party, a strong opposition party in Bombay's Legislative Council.



**1936:** On 18 Septe mber Ambedkar deputes 13 men at the Sikh Mission in Amristar to study Sikhism.



**1936: On 11th November** Ambedkar left for Geneva and London

**1937:** 14th **January** returned to Bombay



**1937:** Dr Ambedkar publishes the second edition of *The Annihilation of Caste*, adding a concluding appendix that features a debate with Gandhi over the speech text. This work would be a bestseller, going through many editions and creating much controversy.

**1937:** He forms the Municipal Workers' Union, Bombay.



**1937:** On 17 February, The First General Elections were held under the Govt. of India Act of 1935. Dr. Ambedkar was elect