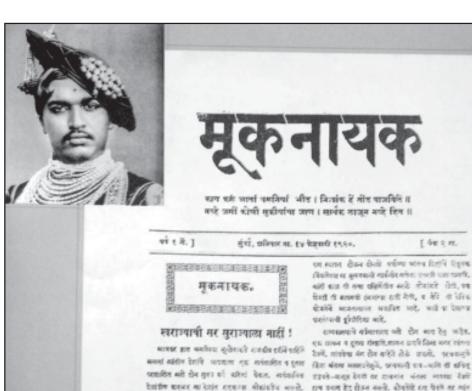

[ Gezn.

राज्यक्रमाने बर्जनाराण भते. दीर बाद देत आहेत. द्वा तामन व दूसव संसाति,सामन प्राप्ति जिस्त भगर गांगत रेक्ट्रे, तांत्रकेच नंग दीन करिने तो के प्रथले, परचयाने

**1920:** On **31 January**, with the help from Kohlapur Maharaja Chatrapati Sahu Maharaj, Ambedkar laun ches Mook Nayak (Leader of the Dumb) news paper. (Ambedkar was not its official editor, but he was the man behind it, and it was his mouthpiece. Nandram Bhat kar was the editor. Dyander Gholap succeeded him.)