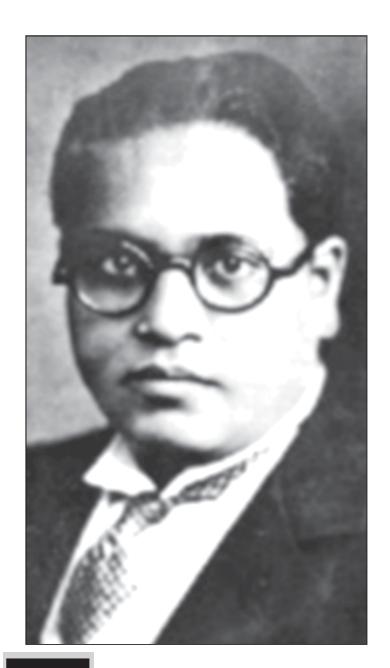

**1913:** Joins in Sayajirao Geakwad Maharaja of Baroda State Force as a lieutenant.

**1913:** On **2 February**, Bhim's father, Ramji Sakpal, passes away.

**1913: July 20**, Ambed kar admitted in Columbia Univer sity, New York for higher studies.

**1916 :** in July, Ambedkar goes to London, and in October, joins Gray's Inn to study Law. Ambedkar also takes admission at the London School of Economics and Political Science (LSE). Ambedkar requests the Maharaja of Baroda to grant him permission to pursue his studies in London.