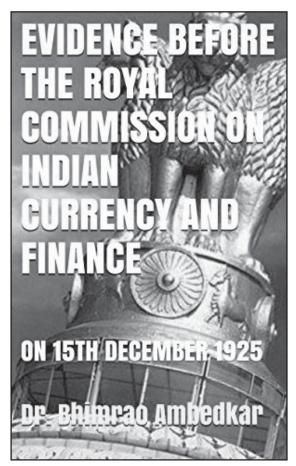

**1915: May 15**, Submitted Thesis on "Administration and Finance of East India Company".

**1915:** On **June 5**, Ambedkar is awarded an MA. He majors in Economics; Sociology, History, Philosophy, Anthropology and Politics were the other subjects of study. For his MA, he wrote a thesis titled "Ancient Indian Commerce".