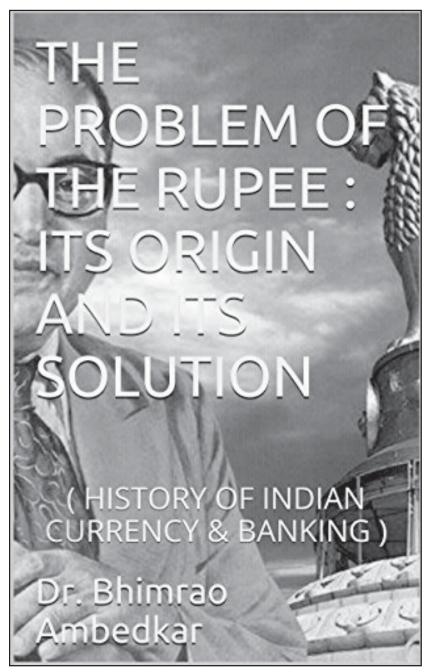

# THE EVOLUTION OF PROVINCIAL FINANCE IN BRITISH INDIA

A STUDY IN THE PROVINCIAL
DECENTRALIZATION OF
IMPERIAL FINANCE

BY

#### B. R. AMBEDKAR

Sometime Professor of Political Economy at the Sydenham College of Commerce and Economics, Bombay Author of "The Problem of the Rupee," "Castes in India," "Small-Holdings in India and their Remedies"

#### WITH A FOREWORD BY EDWIN R. A. SELIGMAN

Professor of Economics, Columbia University, New York

LONDON

P. S. KING & SON. LTD.

ORCHARD HOUSE, 2 & 4 GREAT SMITH STREET

WESTMINSTER

1923

19