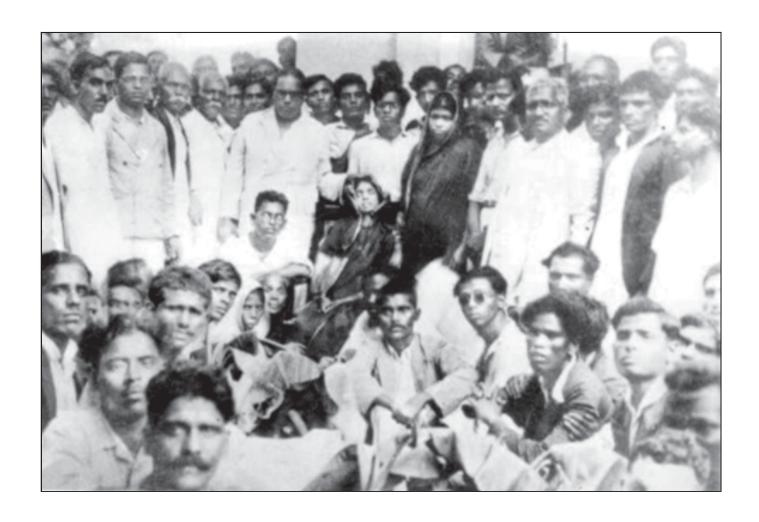

MacDonald's Communal Award. The result is the Poona Pact. (In 1933, Gandhi replaces his news paper "Young India" with "Harijan", and undertakes a 21-day "self-purification fast" against untouchability.)



**1933-34:** Dr.Ambedkar participates in the work of the Joint Committee on Indian Legislative Reform (Also Indian Constitutional reform), examining a number of significant witnesses. He also writes a treatise on the Indian Army.



**1934:** Left Parel, Damodar Hall and came to stay in 'Rajagriha' Dadar (Bombay). This was done in order to get more accommodation for his library which was increasing day by day.



1934 Ambedkar in a family photo alongside wife Ramabai (to his left), son Yeshwant (to his right), sister-in-law Laxmibai, nephew Mukundrao and pet dog Tobby (1934), Rajagriha



**1935:** On **May 26**, Dr Ambedkar's wife Ramabai dies after a long illness.



**1935:** In **June**, Ambedkar is appointed as principal of Government Law College, Bombay. He is also appointed the Perry Professor of Jurisprudence.



1935: On October 13, Dr Ambedkar presides over the Yeola Conversion Conference, held in Yeola, in Nashik district. He advises the Depressed Class es to abandon all agitation for templeentry privileges; instead, he says, they should leave Hinduism entirely and embrace an other religion. He vows, "I solemnly assure you that I will not die as a Hindu."



1935: December, Ambedkar was invited by the Jat Pat Todak Mandal of Lahore to preside over the Conference. Dr.Ambedkar prepared his historical speech. The Annihilation of Caste'. The conference was cancelle