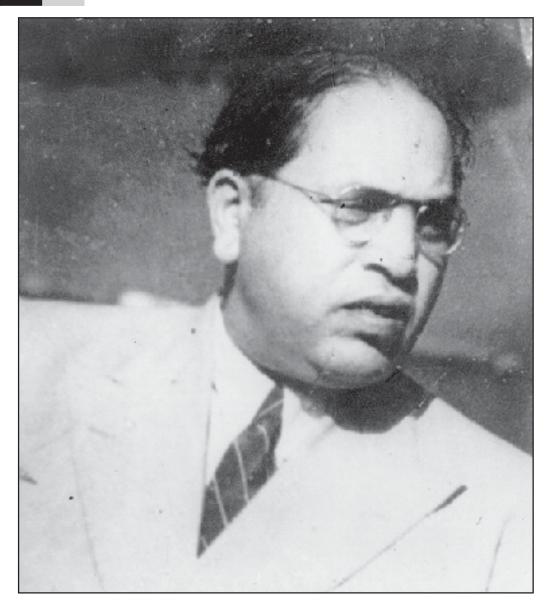

Commission. Dr. Babasaheb Ambedkar with the members of Simon Commission. Sir Simon is seen on the right of Dr. Ambedkar on Oct 23, 1928

**1929**: In **May** Ambedkar submits statements to the Simon Commission on behalf of the *Bahishkrit Hitakarini* Sabha suggesting measures that need to be taken to improve the condition of the Depressed Classes.



**1929:** Dr Ambedkar closes his second journal, *Bahiskrit Bharat* ("Excluded India"), which started in 1927, and replaces it with *Janata* ("The People").



**1929:** On **October 23**, during a visit to Chalisgaon, he meets with an accident, and is confined to bed until the last week of December.



**1930: March** 2, Ambedkar leads a satyagrah at the Kalaram Temple in Nasik to secure for Untouchables the right of entry into the temple.



**1930:** On **August 8**, Dr Ambedkar presides over the Depressed Classes Congress in Nagpur, and delivers a speech favouring Dominion status.



**King George** Inaugarates the Round Table Conference.

**1930:November 30** Dr. Ambed kar's Maiden Speach at First Round Table Conference. The British Politicians, Media, praises him for his Clarity of Indian Politics.

**1931 : March 1** Dr. Ambedkar return to from London. Massive felicitation at Damodar Hall, Mumbai.





**1930:** Ambedkar attended Adi Hindu Conference in Allahabad, Uttar Pradesh. The conference was attended by different ADI movement leaders of allthe states. The conference declared Ambedkar as Indian Depressed Classes'Leader to represent them in Round Table conference to be held in London.



**1930-32** (London RTC): An