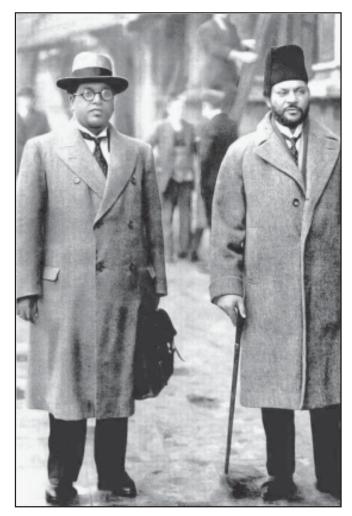

y Mcdonald. (1st Round Table Conference November 1930 - Jan 1931, 2nd Round Table Conference Nov- Dec 1931, 3rd Round Table Conference Nov- Dec 1932),



**1931 : August 14** Dr. Ambedkar met gandhi for the first time at Mani Bhavan, parel, Bombay



**1931:** Ambedkar and Gandhi attend the Second Round Table Conference held from **7 September-1 December.** Direct face to face confrontation between Dr. Ambedkar and gandhi on the issue of separate electorates to for Depressed Classes (SCs).



**1931 : october 6,** Gandhi and M.A.Jinnah. Gandhi offered to concede the demands of the Muslim Delegation, led by the Agakhan, if it Supported him in his opposition to Ambedkar's demend for Separate electorates for the untouchables. The Muslims refused. The offer was made in writing in a document.





1932: On 29 January Dr. Ambedkar returned to Mumbai after attending the Second Round Table Conference in London. He was accompanied by the British Members of the Franchise Committee and Muslim leader Maulana Shaukat Ali. A huge crowd of followers and admirers welcomed them. Dr. Ambedkar and Maulana Shaukat Ali were taken out in a Procession from Ballard Pier to Byculla. A Photograph of this Procession





**1932 : August 17** British Prime Minister **Ramsay McDonald** Annouced 'Communal - Award' granting separate electorates to depresed classes.



**1932 : September 19** Gandhi refused Communal Award and Commenced Fast unto death



**1932:** The All India Depressed Classes Conference, held at Kamptee, near Nagpur, on 6 May, backs Dr Ambedkar's demand for separate electorates for the