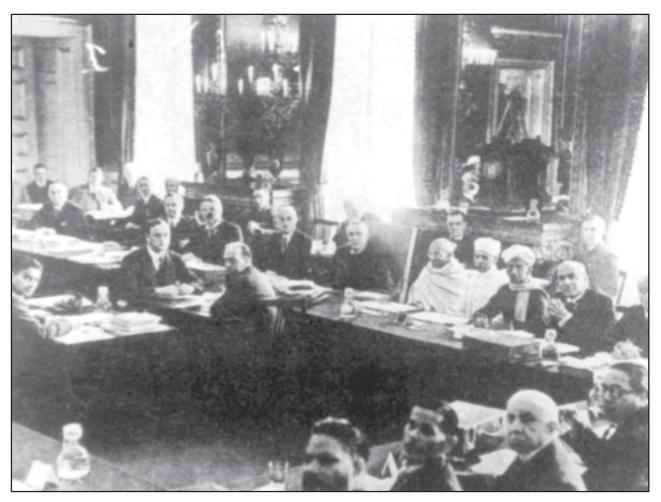

ence. The British Politicians, Media, praises him for his Clarity of Indian Politics.

**1931 : March 1** Dr. Ambedkar return to from London. Massive felicitation at Damodar Hall, Mumbai.





**1930:** Ambedkar attended Adi Hindu Conference in Allahabad, Uttar Pradesh. The conference was attended by different ADI movement leaders of allthe states. The conference declared Ambedkar as Indian Depressed Classes'Leader to represent them in Round Table conference to be held in London.



**1930-32** (London RTC): Announcement of British Premier Ramsay Mcdonald. (1st Round Table Conference November 1930 - Jan 1931, 2nd Round Table Conference Nov- Dec 1931, 3rd Round Table Conference Nov- Dec 1932),



**1931 : August 14** Dr. Ambedkar met gandhi for the first time at Mani Bhavan, parel, Bombay



**1931:** Ambedkar and Gandhi attend the Second Round Table Conference held from **7 September-1 December.** Direct face to face confrontation between Dr. Ambedkar and gandhi on the issue of separate electorates to for Depressed Classes (SCs).



**1931 : october 6,** Gandhi and M.A.Jinnah. Gandhi offered to concede the demands of the Muslim Delegation, led by the Agakhan, if it Supported him in his opposition to Ambedkar's demend for Separate electorates for the untouchables. The Muslims refused. The offer was made in writing in a document.





1932: On 29 January Dr. Ambedkar returned to Mumbai after attending the Second Round Table Conference in London. He was accompanied by the British Members of the Franchise Committee and Muslim leader Maulana Shaukat Ali. A huge crowd of follower