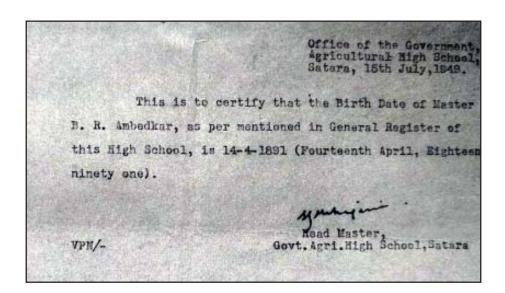

**1900: November 7**, Bhimrao's Date of Birth Certificate. Name in the School Register

**1904:** Bhimrao joins the Elphinstone High School, Bombay.

**1906:** Bhimrao marries Rami (Ramabai), daughter of Bhiku Walangkar, one of the relatives of his mother at a simple ceremony in the vegetable market in Byculla.