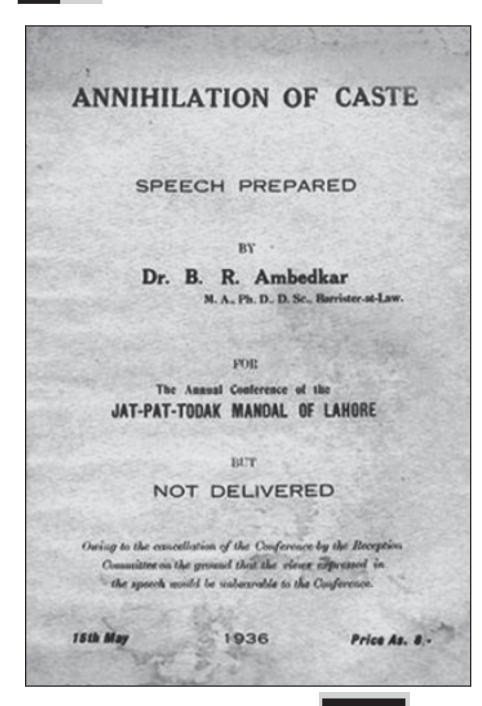

er the Conference. In the morning the Ascetics shaved their beards, mou staches and destroyed their symbols of Hinduism.



**1936:** On **15 June**, a conference of Devdasis is held in Bombay to support Dr.Ambedkar's reso lution on conversion.



**1936:** On **18 June**, Dr Ambedkar and Dr B.S. Moonje of the Hindu Mahasabha hold talks on conversion. Dr Ambedkar favours Sikkhism.



**1936:** June 23 Matang Parishad in support of Conversion.



**1936 :** In August, Dr. Ambedkar founded the Independent Labour Party, a strong opposition party in Bombay's Legislative Council.



**1936:** On 18 Septe mber Ambedkar deputes 13 men at the Sikh Mission in Amristar to study Sikhism.



**1936: On 11th November** Ambedkar left for Geneva and London

**1937:** 14th **January** returned to Bombay



**1937:** Dr Ambedkar publishes the second edition of *The Annihilation of Caste*, adding a concluding appendix that features a debate with Gandhi over the speech text. This work would be a bestseller, going through many editions and creating much controversy.

**1937:** He forms the Municipal Workers' Union, Bombay.



**1937:** On 17 February, The First General Elections were held under the Govt. of India Act of 1935. Dr. Ambedkar was elected Member of Bombay Legislative Assembly (Total Seats 175. Reserved Seats 15. Dr. Ambedkar's Independent Labour Party won 17 seats.)

| SERES | SAME AND SCREEN OF CARDITATE SECURITY OF SECURITY S |
|-------|-------------------------------------------------------------------------------------------------------------------------------------------------