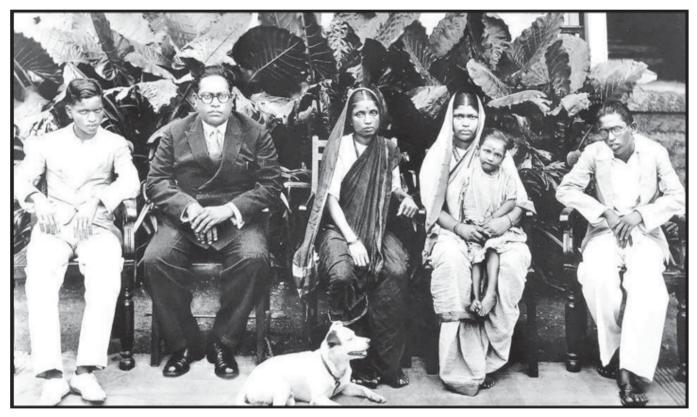

Ambedkar is forced to accept joint electorates, with Gandhi fasting unto death in Yerwada jail, Poona, against the separate electorates granted to the Depressed Classes by Ramsay MacDonald's Communal Award. The result is the Poona Pact. (In 1933, Gandhi replaces his news paper "Young India" with "Harijan", and undertakes a 21-day "self-purification fast" against untouchability.)



**1933-34:** Dr.Ambedkar participates in the work of the Joint Committee on Indian Legislative Reform (Also Indian Constitutional reform), examining a number of significant witnesses. He also writes a treatise on the Indian Army.



**1934:** Left Parel, Damodar Hall and came to stay in 'Rajagriha' Dadar (Bombay). This was done in order to get more accommodation for his library which was increasing day by day.



1934 Ambedkar in a family photo alongside wife Ramabai (to his left), son Yeshwant (to his right), sister-in-law Laxmibai, nephew Mukundrao and pet dog Tobby (1934), Rajagriha



**1935:** On **May 26**, Dr Ambedkar's wife Ramabai dies after a long illness.



**1935:** In **June**, Ambedkar is appointed as principal of Government Law College, Bombay. He is also appointed the Perry Professor of Jurisprudence.



1935: On October 13, Dr Ambedkar presides over the Yeola Conversion Conference, held in Yeola, in Nashik district. He advises the Depressed Class es to abandon all agitation for templeentry privileges; instead, he says, they should leave Hinduism entirely and embrace an other religion. He vows, "I solemnly assure you that I will not die as a Hindu."



1935: December, Ambedkar wa