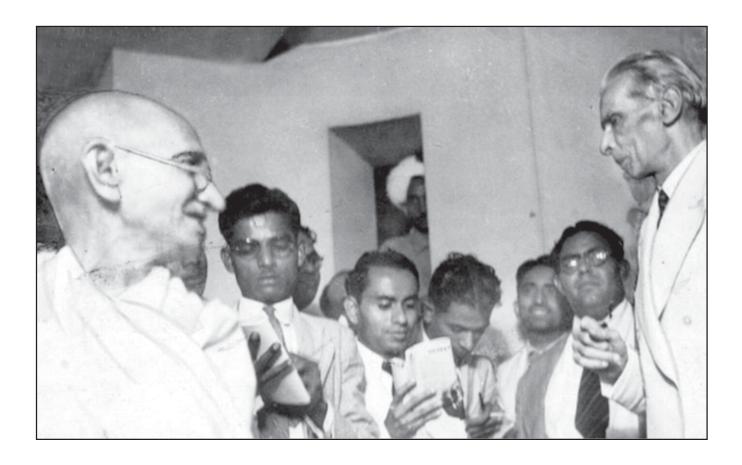

lahabad, Uttar Pradesh. The conference was attended by different ADI movement leaders of allthe states. The conference declared Ambedkar as Indian Depressed Classes'Leader to represent them in Round Table conference to be held in London.



**1930-32** (London RTC): Announcement of British Premier Ramsay Mcdonald. (1st Round Table Conference November 1930 - Jan 1931, 2nd Round Table Conference Nov- Dec 1931, 3rd Round Table Conference Nov- Dec 1932),



**1931 : August 14** Dr. Ambedkar met gandhi for the first time at Mani Bhavan, parel, Bombay



**1931:** Ambedkar and Gandhi attend the Second Round Table Conference held from **7 September-1 December.** Direct face to face confrontation between Dr. Ambedkar and gandhi on the issue of separate electorates to for Depressed Classes (SCs).



**1931 : october 6,** Gandhi and M.A.Jinnah. Gandhi offered to concede the demands of the Muslim Delegation, led by the Agakhan, if it Supported him in his opposition to Ambedkar's demend for Separate electorates for the untouchables. The Muslims refused. The offer was made in writing in a document.





1932: On 29 January Dr. Ambedkar returned to Mumbai after attending the Second Round Table Conference in London. He was accompanied by the British Members of the Franchise Committee and Muslim leader Maulana Shaukat Ali. A huge crowd of followers and admirers welcomed them. Dr. Ambedkar and Maulana Shaukat Ali were taken out in a Procession from Ballard Pier to Byculla. A Photograph of this Procession





**1932 : August 17** British Prime Minister **Ramsay McDonald** Annouced 'Communal