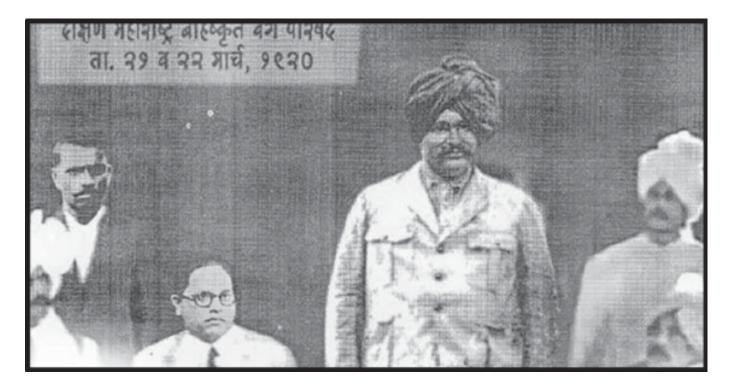

[ Gezn.

राज्यक्रमाने बर्जनाराण भते. दीर बाद देत आहेत. द्वा तामन व दूसव संसाति,सामन प्राप्ति जिस्त भगर गांगत रेक्ट्रे, तांत्रकेच नंग दीन करिने तो के प्रथले, परचयाने

**1920:** On **31 January**, with the help from Kohlapur Maharaja Chatrapati Sahu Maharaj, Ambedkar laun ches Mook Nayak (Leader of the Dumb) news paper. (Ambedkar was not its official editor, but he was the man behind it, and it was his mouthpiece. Nandram Bhat kar was the editor. Dyander Gholap succeeded him.)