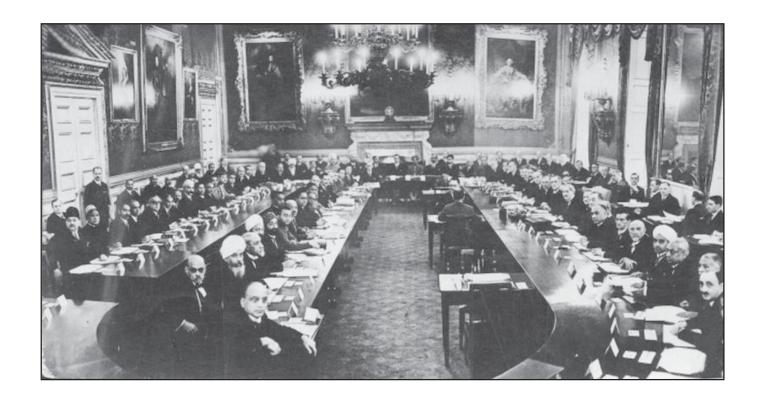

ht of entry into the temple.



**1930:** On **August 8**, Dr Ambedkar presides over the Depressed Classes Congress in Nagpur, and delivers a speech favouring Dominion status.



**King George** Inaugarates the Round Table Conference.

**1930:November 30** Dr. Ambed kar's Maiden Speach at First Round Table Conference. The British Politicians, Media, praises him for his Clarity of Indian Politics.

**1931 : March 1** Dr. Ambedkar return to from London. Massive felicitation at Damodar Hall, Mumbai.





**1930:** Ambedkar attended Adi Hindu Conference in Allahabad, Uttar Pradesh. The conference was attended by different ADI movement leaders of allthe states. The conference declared Ambedkar as Indian Depressed Classes'Leader to represent them in Round Table conference to be held in London.



**1930-32** (London RTC): Announcement of British Premier Ramsay Mcdonald. (1st Round Table Conference November 1930 - Jan 1931, 2nd Round Table Conference Nov- Dec 1931, 3rd Round Table Conference Nov- Dec 1932),



**1931 : August 14** Dr. Ambedkar met gandhi for the first time at Mani Bhavan, parel, Bombay



**1931:** Ambedkar and Gandhi attend the Second Round Table Conference held from **7 September-1 December.** Direct face to face confrontation between Dr. Ambedkar and gandhi on the issue of separate electorates to for Depressed Classes (SCs).



**1931 : october 6,** Gandhi and M.A.Jinnah. Gandhi offered to concede the demands of the Muslim Delegation, led by the Agakhan, if it Supported him in his opposition to Ambedkar's demend for Separate electorates for the untouchables. Th