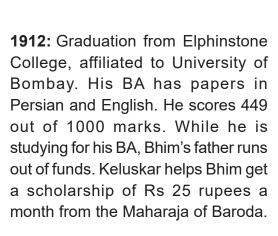

**1907:** Matriculation from Elphinstone High School, Bombay, with 382 marks out of 750. The community organizes a cele bration. Krishnaji Arjun Keluskar, well-known Marathi author and social reformer, presents him with a copy of his new book, *Life of Gautama Buddha*. This probably is Ambedkar's first "encounter" with Buddha.

Bombay: Improve ment Trust Chawl, No.1 (BIT) Parel Bombay. Here Dr. Ambedkar Stayed in room nos.50 & 51 for 20 to 25 years from the age of 14 till he became Barrister from Grey' inn London in 1924

**1912:** 12th **December**, son Yeshwant is born.