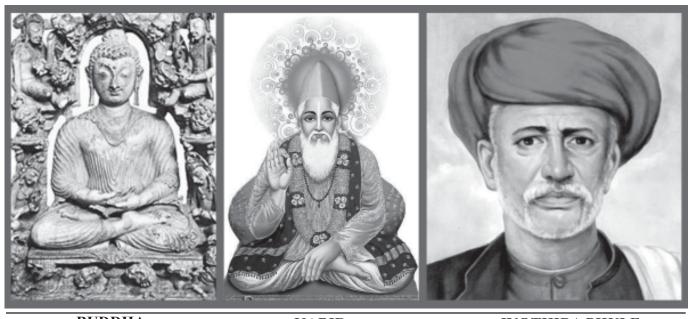

# PICTORIAL BIOGRAPHY AMBEDKAR

# **B.M. LEELA KUMARI**



#### PICTORIAL BIOGRAPHY

## **AMBEDKAR**

**B.M. LEELA KUMARI** 

First Edition: 14-4-2021

Rs.500/-

Editor:

**Durgam Subbarao** 

Cover Design : Sriram Karanki

Layout Design :

Kareem

Published by:

#### **BHOOMI BOOK TRUST**

SRT 267/1, Jawahar Nagar, RTC 'X' Road,

Hyderabad, Telangana - 500020.

Cell: 9849908929

Printing:

Himayala Graphics

Hyderabad - 20

TO ...



BUDDHA KABIR JYOTHIBA PHULE

GURUS of Dr. B.R. Ambedkar



### Thanks...

To All our Senior Ambedkarites and Lieutenants who preserved this National Treasure. We take this caravan ahead to our future younger generations for eternal purpose.



**1891:** In **14 April**, Bhimrao is born in the British-founded town of MHoW (Milatary Headquarters of War) in Central Provinces (today's Madhya Pradesh) to Ramji Sakpal and Bhimabai; MHoW near Indore, was and still is a cantonment.



1894: Subedar Ramji Retired from Military Service and moved to Dapoli and Next to Satara

1897: Bhimabai (Bhim rao's mother) passes away in Satara.



1900: November 7, Bhimrao joins the government high school in Satara. He got his primary education at a school in Dapoli, a small town in Ratnagiri District, in Konk