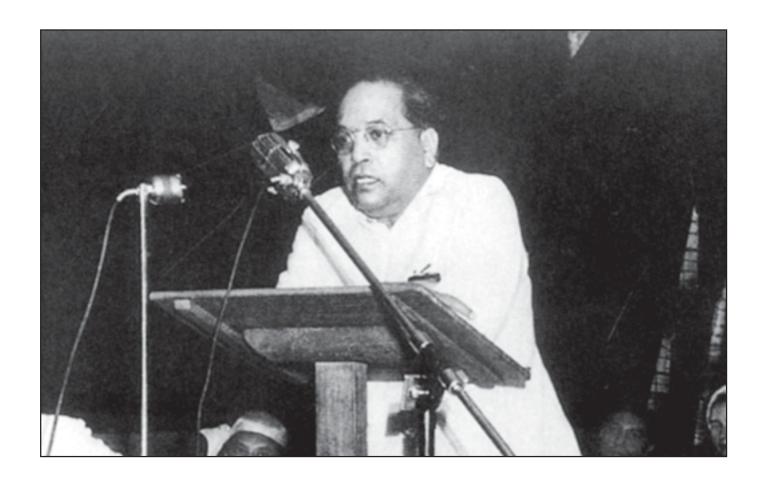

Council gives grand reception.



1938: In January, The Congress Party introduced a Bill making a change in the name of Untouchables. i.e. they would be called *Harijans* meaning sons of God. Dr. Ambedkar criticised the Bill. as in his opinion the change of name would make no real change in their conditions. Dr. Ambedkar and Bhaurav Gaikwad protested against the use of the term Harijans in legal matters. When the ruling party by sheer force of numbers defeated the I.L.P., the Labour-Party group walked out of the Assembly in protest under the leadership of Dr. Ambedkar. He organised peasants march on Bombay Assembly. The peasants demanded the passing of Dr. Ambedkar's Bill for abolition of Khoti System.



**1938:** On 23 January, Dr Ambedkar addresses a Peasants' Conference in Ahmedabad.



**1938:** On **12--13 February**, he addresses a historic conference of railway workers at Manmad in Nasik.



**1938:** In September, he speaks on "Industrial Disputes Bill" in Bombay Assembly. He bitterly opposed it for its attempt to outlaw the right of workers to strike. He said: If Congressmen believe that Swaraj is their birth-right, then the right to strike is the birth-right of workers.



**1938:** October 1st, Dr. Ambedkar addressed a large gathering at Bawala, near Ahmedabad. On return he addressed another meeting at Premabhai Hall, Ahmedabad.



1938: In 6 November, The Industrial Workers strike. The procession (under the leadership of Dr.Ambedkar, Nirnkar, Dange, Pasulkar etc) was organised from Kamgar Maidan to Jambori Maidan, Worli. Dr.Ambedkar toured the workers areas wit