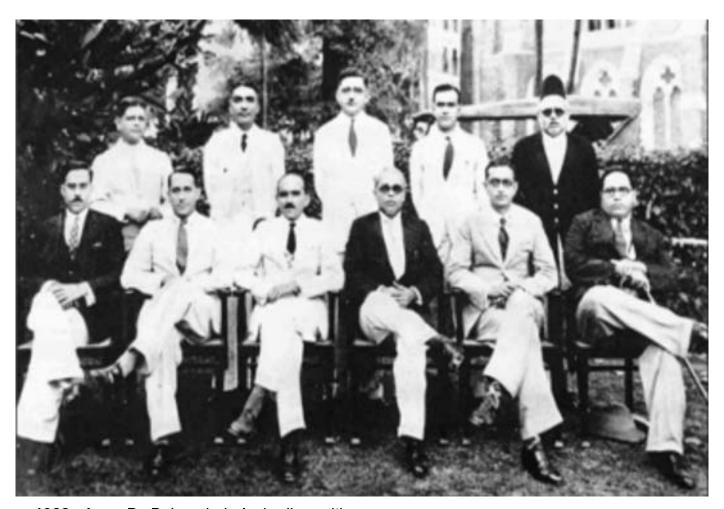

[ Gezn.

राज्यक्रमाने बर्जनाराण भते. दीर बाद देत आहेत. द्वा तामन व दूसव संसाति,सामन प्राप्ति जिस्त भगर गांगत रेक्ट्रे, तांत्रकेच नंग दीन करिने तो के प्रथले, परचयाने

**1920:** On **31 January**, with the help from Kohlapur Maharaja Chatrapati Sahu Maharaj, Ambedkar laun ches Mook Nayak (Leader of the Dumb) news paper. (Ambedkar was not its official editor, but he was the man behind it, and it was his mouthpiece. Nandram Bhat kar was the editor. Dyander Gholap succeeded him.)