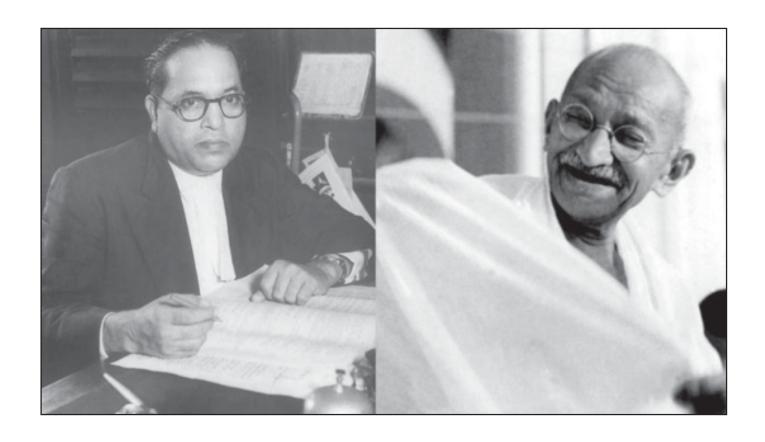

at Swaraj is their birth-right, then the right to strike is the birth-right of workers.



**1938:** October 1st, Dr. Ambedkar addressed a large gathering at Bawala, near Ahmedabad. On return he addressed another meeting at Premabhai Hall, Ahmedabad.



1938: In 6 November, The Industrial Workers strike. The procession (under the leadership of Dr.Ambedkar, Nirnkar, Dange, Pasulkar etc) was organised from Kamgar Maidan to Jambori Maidan, Worli. Dr.Ambedkar toured the workers areas with Jamnadas Mehta.



**1938:** On **10 November**, he moves a resolution for adoption of birth control measures in the Bombay Assembly.



**1938:** December, Dr. Ambedkar addressed the first D.C. Conference in Nizam's Dominion at Mahad.



**1939:** January 18th, Addresses a large gathering in Rajkot, Punjab



**1939:** January 19th Talks between Ambedkar and Gandhi.



**1939:** On **29 January,** Kale Memorial Lecture of Gorkhale School of Politics and Economics, Poona reviewing critically the All India Federation Scheme set out in the Govt. of India Act of 1935. The speech was issued in March 1939 as a tract for the times under the title 'Federation v/s Freedom'.



**1939:** In **July**, Dr Ambedkar addresses a meeting of the Rohidas Vidya Committee.



**1939:** In **October,** Dr Ambedkar and Nehru meet for the first time.



1939: In November, the Congress leaves the government. Jinnah for arranges celebration calling it the "Day of Deliverance", and Dr Ambedkar enthusiastically joins him. Dr Ambedkar is careful to emphasize, however, that this is an anti-Congress rather than an anti-Hi