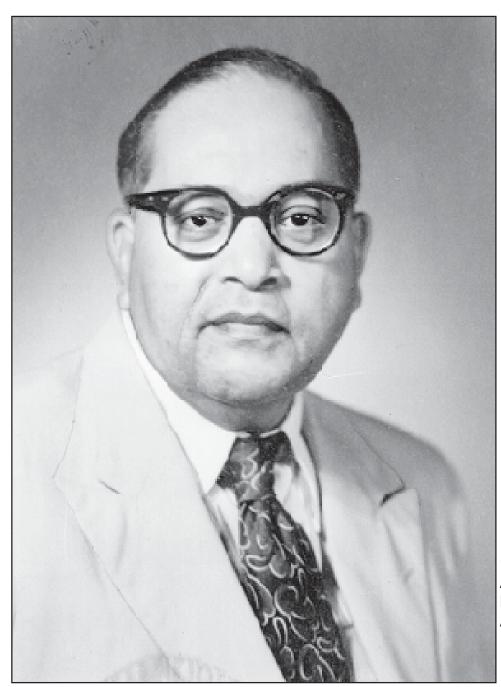

ver the Solapur District D.C'. Conference.



**1938:** January 4th Sholapur Municipal Council gives grand reception.



1938: In January, The Congress Party introduced a Bill making a change in the name of Untouchables. i.e. they would be called *Harijans* meaning sons of God. Dr. Ambedkar criticised the Bill. as in his opinion the change of name would make no real change in their conditions. Dr. Ambedkar and Bhaurav Gaikwad protested against the use of the term Harijans in legal matters. When the ruling party by sheer force of numbers defeated the I.L.P., the Labour-Party group walked out of the Assembly in protest under the leadership of Dr. Ambedkar. He organised peasants march on Bombay Assembly. The peasants demanded the passing of Dr. Ambedkar's Bill for abolition of Khoti System.



**1938:** On 23 January, Dr Ambedkar addresses a Peasants' Conference in Ahmedabad.



**1938:** On **12--13 February**, he addresses a historic conference of railway workers at Manmad in Nasik.



**1938:** In September, he speaks on "Industrial Disputes Bill" in Bombay Assembly. He bitterly opposed it for its attempt to outlaw the right of workers to strike. He said: If Congressmen believe that Swaraj is their birth-right, then the right to strike is the birth-right of workers.



**1938:** October 1st, Dr. Ambedkar addressed a large gathering at Bawala, near Ahmedabad. On return he addressed another meeting at Premabhai Hall, Ahmedabad.



1938: In 6 November, The Industrial Workers strike. The procession (under the leadership of Dr.Ambedkar, Nirnkar, Dange, Pasulkar etc) was organise