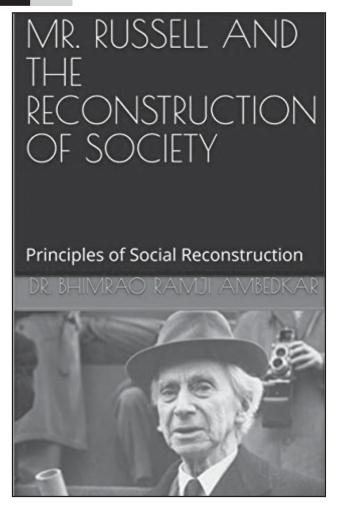

In the new *Journal of the Indian Economic Society*, he publishes *Small Holdings in India and Their Remedies*. He publishes his paper *Castes in India* in the form of a book.

**1918: November** Ambedkar becomes Professor of Political Economy in the Sydenham College of Commerce and Economics, in Bombay.