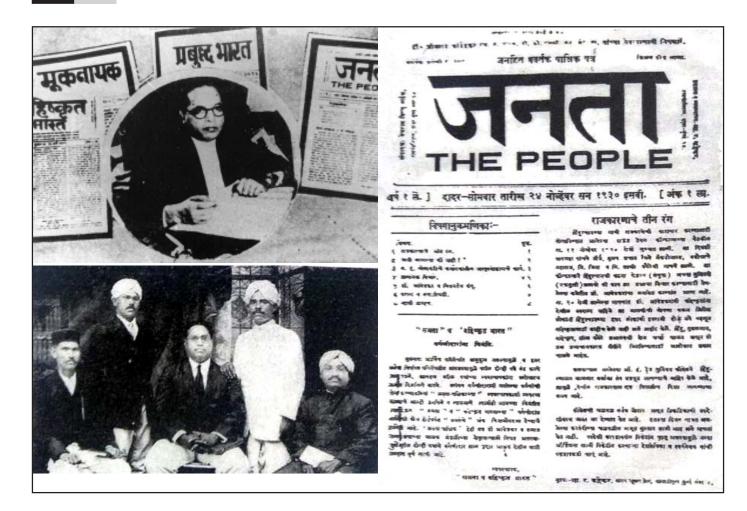

[ Gezn.

राज्यक्रमाने बर्जनाराण भते. दीर बाद देत आहेत. द्वा तामन व दूसव संसाति,सामन प्राप्ति जिस्त भगर गांगत रेक्ट्रे, तांत्रकेच नंग दीन करिने तो के प्रथले, परचयाने

**1920:** On **31 January**, with the help from Kohlapur Maharaja Chatrapati Sahu Maharaj, Ambedkar laun ches Mook Nayak (Leader of the Dumb) news paper. (Ambedkar was not its official editor, but he was the man behind it, and it was his mouthpiece. Nandram Bhat kar was the editor. Dyander Gholap succeeded him.)