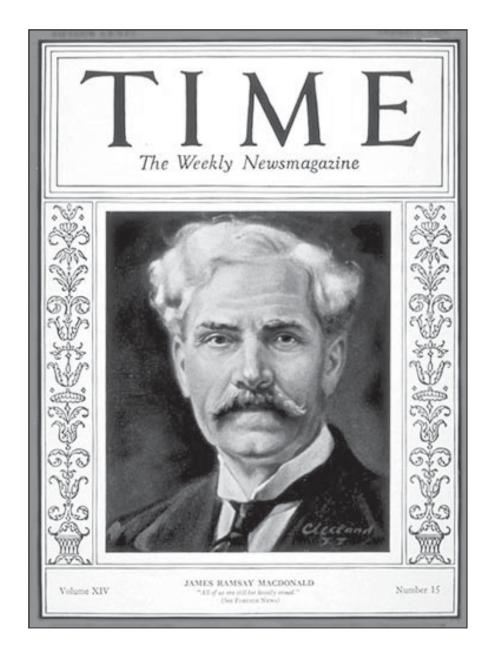

ar and gandhi on the issue of separate electorates to for Depressed Classes (SCs).



**1931 : october 6,** Gandhi and M.A.Jinnah. Gandhi offered to concede the demands of the Muslim Delegation, led by the Agakhan, if it Supported him in his opposition to Ambedkar's demend for Separate electorates for the untouchables. The Muslims refused. The offer was made in writing in a document.





1932: On 29 January Dr. Ambedkar returned to Mumbai after attending the Second Round Table Conference in London. He was accompanied by the British Members of the Franchise Committee and Muslim leader Maulana Shaukat Ali. A huge crowd of followers and admirers welcomed them. Dr. Ambedkar and Maulana Shaukat Ali were taken out in a Procession from Ballard Pier to Byculla. A Photograph of this Procession





**1932 : August 17** British Prime Minister **Ramsay McDonald** Annouced 'Communal - Award' granting separate electorates to depresed classes.



**1932 : September 19** Gandhi refused Communal Award and Commenced Fast unto death



**1932:** The All India Depressed Classes Conference, held at Kamptee, near Nagpur, on 6 May, backs Dr Ambedkar's demand for separate electorates for the Untouchables, rejecting compromises proposed by others.



**1932:** By **September 24**, though, a very reluctant Dr Ambedkar is forced to accept joint electorates, with Gandhi fasting unto death in Yerwada jail, Poona, against the separate electorates granted to the Depressed Classes by Ramsay MacDonald's Communal Award. The result is the Poona Pact. (In 1933, Gandhi replaces his news paper "Young India" w