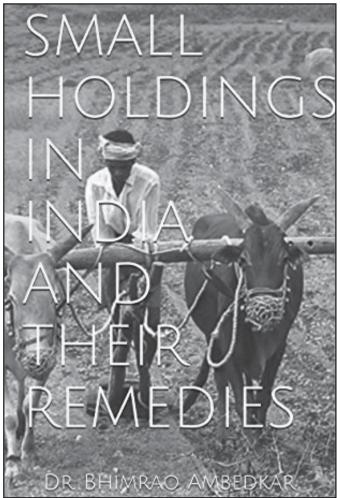

#### B. R. AMBEDKAR

Sometime Professor of Political Economy at the Sydenham College of Commerce and Economics, Bombay Author of "The Problem of the Rupee," "Castes in India," "Small-Holdings in India and their Remedies"

In the new *Journal of the Indian Economic Society*, he publishes *Small Holdings in India and Their Remedies*. He publishes his paper *Castes in India* in the form of a book.

**1918: November** Ambedkar becomes Professor of Political Economy in the Sydenham College of Commerce and Economics, in Bombay.