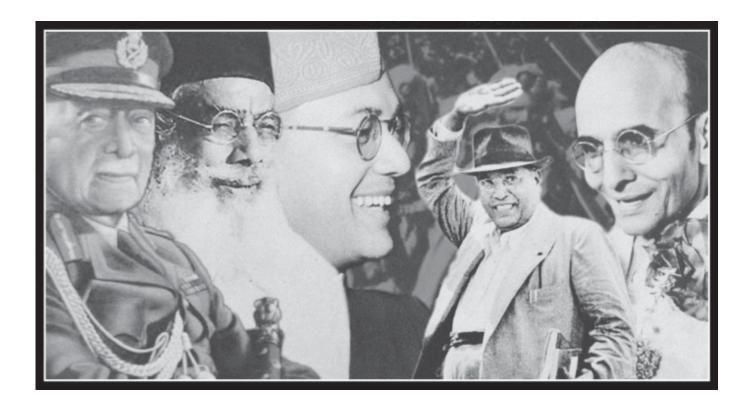

largely autobiographical memoir called *Waiting for a Visa*.



**1936:** On **February 29**, Dr.Ambedkar's conversion resolution is supported by the Chambers of East Khandesh.



: On **13-14 April**, he addresses the Sikh Mission Conference in Amritsar and reiterates his intention of renouncing Hinduism.



1936: May 30-31 Bombay Presidency Conversion Conference (Mumbai Elaka Mahar Panshad) of Mahars was held at Naigaum (Dadar) to sound their opinion on the issue of Conversion. Mr.B.S. Venkatrao popularly known as Hydrabadi Ambed kar, presided over the Conference. In the morning the Ascetics shaved their beards, mou staches and destroyed their symbols of Hinduism.



**1936:** On **15 June**, a conference of Devdasis is held in Bombay to support Dr.Ambedkar's reso lution on conversion.



**1936:** On **18 June**, Dr Ambedkar and Dr B.S. Moonje of the Hindu Mahasabha hold talks on conversion. Dr Ambedkar favours Sikkhism.



**1936:** June 23 Matang Parishad in support of Conversion.



**1936 :** In August, Dr. Ambedkar founded the Independent Labour Party, a strong opposition party in Bombay's Legislative Council.



**1936:** On 18 Septe mber Ambedkar deputes 13 men at the Sikh Mission in Amristar to study Sikhism.



**1936: On 11th November** Ambedkar left for Geneva and London

**1937:** 14th **January** returned to Bombay



**1937:** Dr Ambedkar publishes the second edition of *The Annihilation of Caste*, adding a concluding appendix that features a debate with Gandhi over the speech text. This work would be a bestseller, going through many editions and creating m