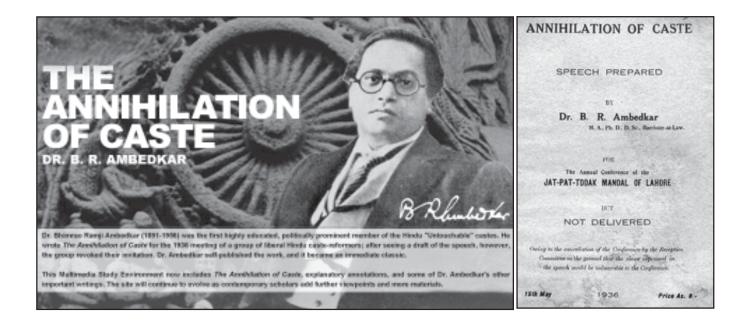

was increasing day by day.



1934 Ambedkar in a family photo alongside wife Ramabai (to his left), son Yeshwant (to his right), sister-in-law Laxmibai, nephew Mukundrao and pet dog Tobby (1934), Rajagriha



**1935:** On **May 26**, Dr Ambedkar's wife Ramabai dies after a long illness.



**1935:** In **June**, Ambedkar is appointed as principal of Government Law College, Bombay. He is also appointed the Perry Professor of Jurisprudence.



1935: On October 13, Dr Ambedkar presides over the Yeola Conversion Conference, held in Yeola, in Nashik district. He advises the Depressed Class es to abandon all agitation for templeentry privileges; instead, he says, they should leave Hinduism entirely and embrace an other religion. He vows, "I solemnly assure you that I will not die as a Hindu."



1935: December, Ambedkar was invited by the Jat Pat Todak Mandal of Lahore to preside over the Conference. Dr.Ambedkar prepared his historical speech. The Annihilation of Caste'. The conference was cancelled by the Mandal on the ground that Dr.Ambedkar's thoughts were revolutionary. Finally, Dr. Ambedkar refused to preside and published his speech in book form in 1936.



**1936:** He writes, but does not publish, a brief, moving, and largely autobiographical memoir called *Waiting for a Visa*.



**1936:** On **February 29**, Dr.Ambedkar's conversion resolution is supported by the Chambers of East Khandesh.



: On **13-14 April**, he addresses the Sikh Mission Conference in Amritsar and reiterates his intention of renouncing Hinduism.



1936: May 30-31 Bombay Presidency Conversion Con