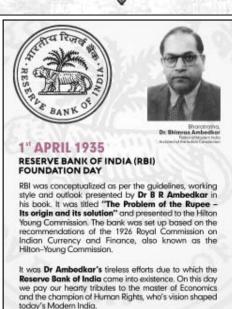

**1916:** In **June**, Ambedkar writes another MA thesis, *National Dividend of India – A Historic and Analytical Study.* It was published later with a new title "The Evolution of provincial finance in British India"

**1917:** Columbia University conferred a degree of Ph.D. to Ambedkar.

# THE EVOLUTION OF PROVINCIAL FINANCE IN BRITISH INDIA

A STUDY IN THE PROVINCIAL
DECENTRALIZATION OF
IMPERIAL FINANCE

BY

#### B. R. AMBEDKAR

Sometime Professor of Political Economy at the Sydenham College of Commerce and Economics, Bombay Author of "The Problem of the Rupee," "Castes in India," "Small-Holdings in India and their Remedies"

#### WITH A FOREWORD BY EDWIN R. A. SELIGMAN

Professor of Economics, Columbia University, New York

LONDON

P. S. KING & SON. LTD.

ORCHARD HOUSE, 2 & 4 GREAT SMITH STREET

WESTMINSTER

1923

19