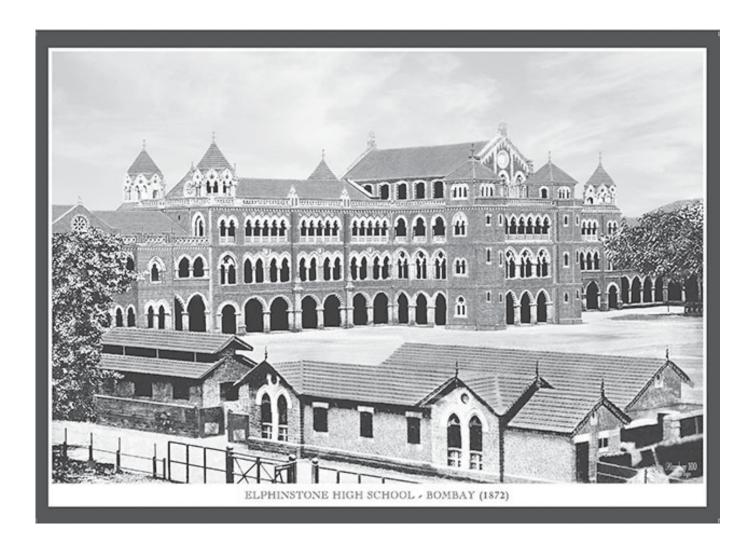

**1900: November 7**, Bhimrao's Date of Birth Certificate. Name in the School Register

**1904:** Bhimrao joins the Elphinstone High School, Bombay.

**1906:** Bhimrao marries Rami (Ramabai), daughter of Bhiku Walangkar, one of the relatives of his mother at a simple ceremony in the vegetable market in Byculla.

**1907:** Matriculation from Elphinstone High School, Bombay, with 382 marks out of 750. The community organizes a cele bration. Krishnaji Arjun Keluskar, well-known Marathi author and social reformer, presents him with a copy of his new book, *Life of Gautama Buddha*. This probably is Ambedkar's first "encounter" with Buddha.