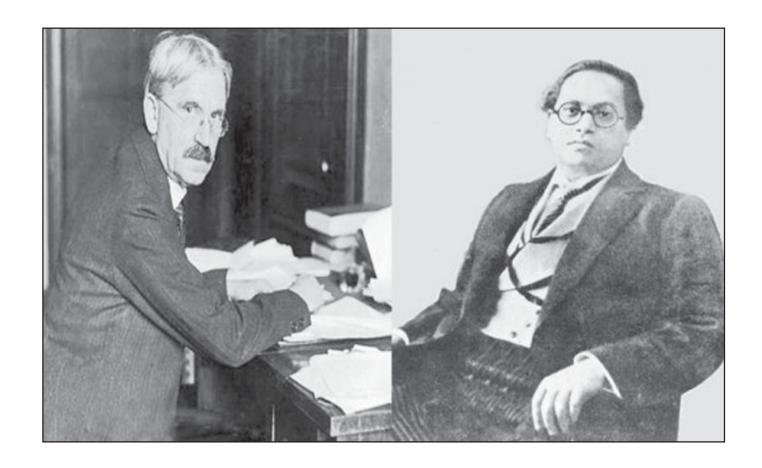

**1917:** Columbia University conferred a degree of Ph.D. to Ambedkar.

# THE EVOLUTION OF PROVINCIAL FINANCE IN BRITISH INDIA

A STUDY IN THE PROVINCIAL
DECENTRALIZATION OF
IMPERIAL FINANCE

BY

#### B. R. AMBEDKAR

Sometime Professor of Political Economy at the Sydenham College of Commerce and Economics, Bombay Author of "The Problem of the Rupee," "Castes in India," "Small-Holdings in India and their Remedies"

#### WITH A FOREWORD BY EDWIN R. A. SELIGMAN

Professor of Economics, Columbia University, New York

LONDON

P. S. KING & SON. LTD.

ORCHARD HOUSE, 2 & 4 GREAT SMITH STREET

WESTMINSTER

1923

19