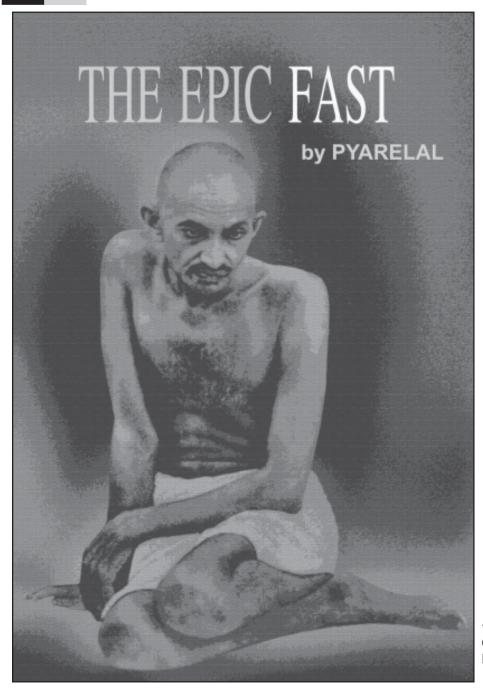

to concede the demands of the Muslim Delegation, led by the Agakhan, if it Supported him in his opposition to Ambedkar's demend for Separate electorates for the untouchables. The Muslims refused. The offer was made in writing in a document.





1932: On 29 January Dr. Ambedkar returned to Mumbai after attending the Second Round Table Conference in London. He was accompanied by the British Members of the Franchise Committee and Muslim leader Maulana Shaukat Ali. A huge crowd of followers and admirers welcomed them. Dr. Ambedkar and Maulana Shaukat Ali were taken out in a Procession from Ballard Pier to Byculla. A Photograph of this Procession





**1932 : August 17** British Prime Minister **Ramsay McDonald** Annouced 'Communal - Award' granting separate electorates to depresed classes.



**1932 : September 19** Gandhi refused Communal Award and Commenced Fast unto death



**1932:** The All India Depressed Classes Conference, held at Kamptee, near Nagpur, on 6 May, backs Dr Ambedkar's demand for separate electorates for the Untouchables, rejecting compromises proposed by others.



**1932:** By **September 24**, though, a very reluctant Dr Ambedkar is forced to accept joint electorates, with Gandhi fasting unto death in Yerwada jail, Poona, against the separate electorates granted to the Depressed Classes by Ramsay MacDonald's Communal Award. The result is the Poona Pact. (In 1933, Gandhi replaces his news paper "Young India" with "Harijan", and undertakes a 21-day "self-purification fast" against untouchability.)



**1933-34:** Dr.Ambedkar participates in the work of t