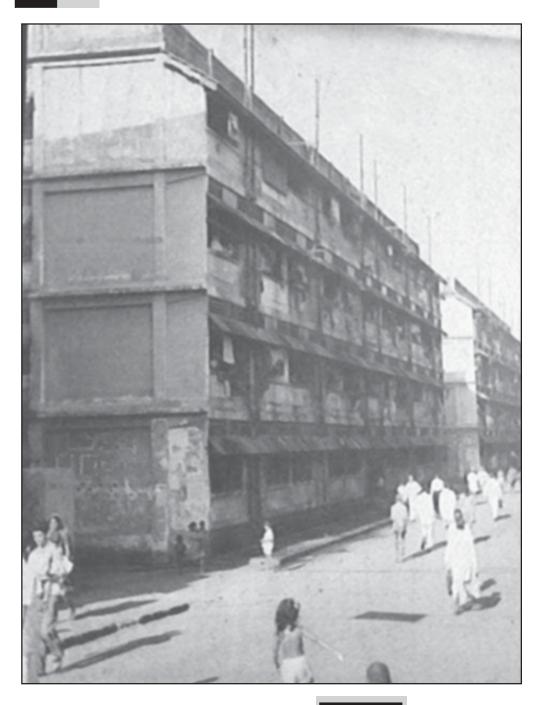

Bombay: Improve ment Trust Chawl, No.1 (BIT) Parel Bombay. Here Dr. Ambedkar Stayed in room nos.50 & 51 for 20 to 25 years from the age of 14 till he became Barrister from Grey' inn London in 1924

**1912:** 12th **December**, son Yeshwant is born.