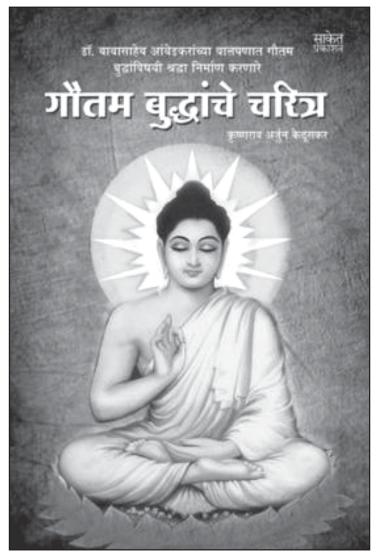

**1907:** Matriculation from Elphinstone High School, Bombay, with 382 marks out of 750. The community organizes a cele bration. Krishnaji Arjun Keluskar, well-known Marathi author and social reformer, presents him with a copy of his new book, *Life of Gautama Buddha*. This probably is Ambedkar's first "encounter" with Buddha.