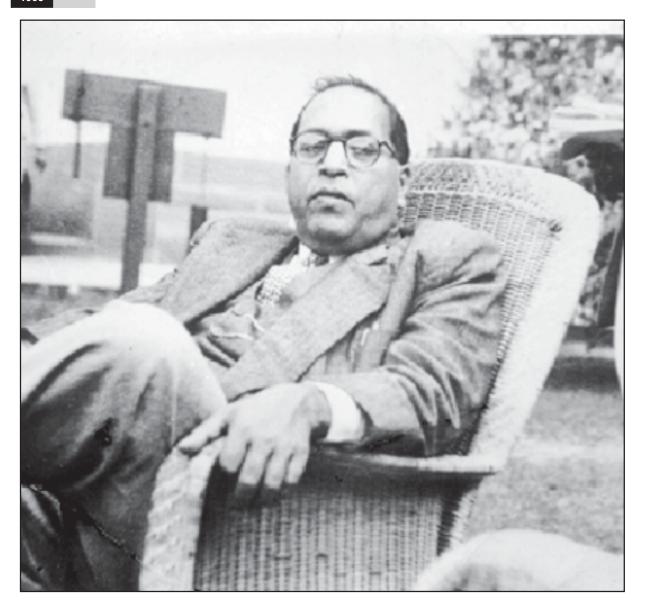

tters. When the ruling party by sheer force of numbers defeated the I.L.P., the Labour-Party group walked out of the Assembly in protest under the leadership of Dr. Ambedkar. He organised peasants march on Bombay Assembly. The peasants demanded the passing of Dr. Ambedkar's Bill for abolition of Khoti System.



**1938:** On 23 January, Dr Ambedkar addresses a Peasants' Conference in Ahmedabad.



**1938:** On **12--13 February**, he addresses a historic conference of railway workers at Manmad in Nasik.



**1938:** In September, he speaks on "Industrial Disputes Bill" in Bombay Assembly. He bitterly opposed it for its attempt to outlaw the right of workers to strike. He said: If Congressmen believe that Swaraj is their birth-right, then the right to strike is the birth-right of workers.



**1938:** October 1st, Dr. Ambedkar addressed a large gathering at Bawala, near Ahmedabad. On return he addressed another meeting at Premabhai Hall, Ahmedabad.



1938: In 6 November, The Industrial Workers strike. The procession (under the leadership of Dr.Ambedkar, Nirnkar, Dange, Pasulkar etc) was organised from Kamgar Maidan to Jambori Maidan, Worli. Dr.Ambedkar toured the workers areas with Jamnadas Mehta.



**1938:** On **10 November**, he moves a resolution for adoption of birth control measures in the Bombay Assembly.



**1938:** December, Dr. Ambedkar addressed the first D.C. Conference in Nizam's Dominion at Mahad.



**1939:** January 18th, Addresses a large gathering in Rajkot, Punjab



**1939:** January 19th Talks between Ambedkar and Gandhi.



**1939:** On **29 January,