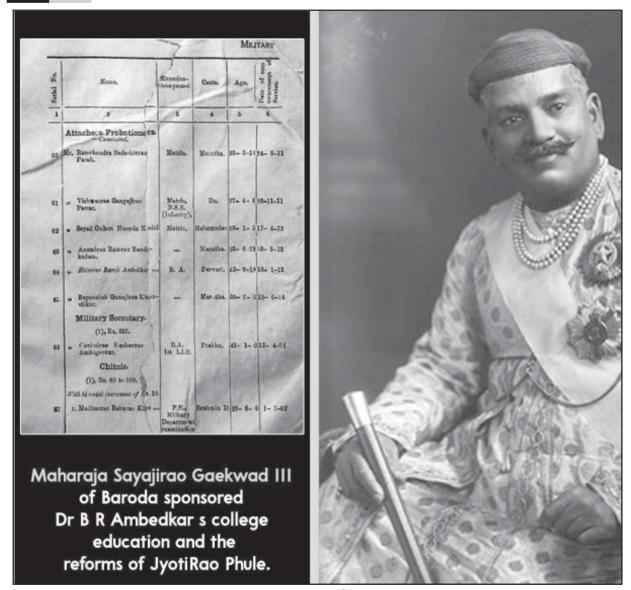

**1913:** Joins in Sayajirao Geakwad Maharaja of Baroda State Force as a lieutenant.

**1913:** On **2 February**, Bhim's father, Ramji Sakpal, passes away.

**1913: July 20**, Ambed kar admitted in Columbia Univer sity, New York for higher studies.

**1916 :** in July, Ambedkar goes to London, and in October, joins Gray's Inn to study Law. Ambedkar also takes admission at the London School of Economics and Political Science (LSE). Ambedkar requests the Maharaja of Baroda to grant him permission to pursue his studies in London.

**1917:** In **July**, Ambedkar is appointed Military Secretary to the Gaikwad of Baroda; he had agreed to join the Baroda service as a condition of his scholarship.

In **September**, Ambedkar travels to Baroda to take up his job. Ambedkar meets Annie Besant in Calcutta.