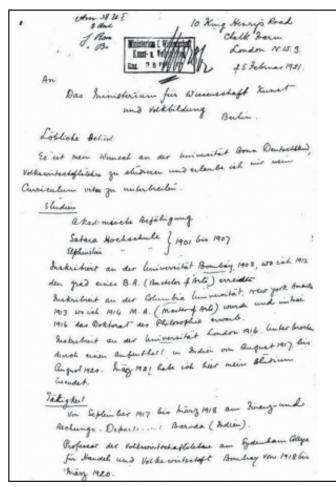

**1913:** Joins in Sayajirao Geakwad Maharaja of Baroda State Force as a lieutenant.

**1913:** On **2 February**, Bhim's father, Ramji Sakpal, passes away.

**1913: July 20**, Ambed kar admitted in Columbia Univer sity, New York for higher studies.

**1915: May 15**, Submitted Thesis on "Administration and Finance of East India Company".

**1915:** On **June 5**, Ambedkar is awarded an MA. He majors in Economics; Sociology, History, Philosophy, Anthropology and Politics were the other subjects of study. For his MA, he wrote a thesis titled "Ancient Indian Commerce".

1916: On 9 May, Ambedkar reads a paper titled "Castes in India: Their Mechanism, Genesis and Development" at Dr Alexander Goldenweiser's anthropology seminar. It is published in *Indian Antiquary*, Vol XII (New York) in May 1917.

**1916:** In **June**, Ambedkar writes another MA thesis, *National Dividend of India – A Historic and Analytical Study.* It was published later with a new title "The Evolution of provincial finance in British India"

**1917:** Columbia University conferred a degree of Ph.D. to Ambedkar.

**1916 :** in July, Ambedkar goes to London, and in October, joins Gray's Inn to study Law. Ambedkar also takes admission at the London School of Economics and Political Science (LSE). Ambedkar requests the Maharaja of Baroda to grant him permission to pursue his studies in London.

1917: Ambedkar starts working on his thesis, but he is informed that the period of his scholarship is over. Ambedkar returns to India after spending a year in London working on the thesis for the MSc (Economics).