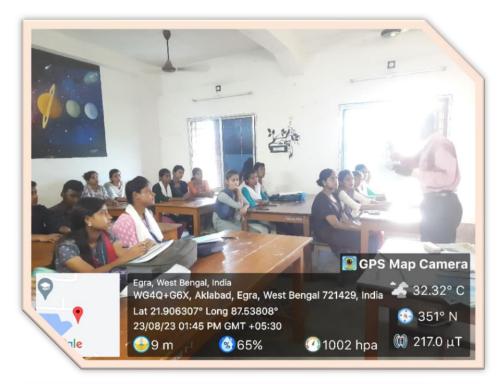

## CAREER COUNSELLING AND GUIDANCE

The Department of Geography is committed to organising career counselling and guidance sessions. Students gain an understanding of their goals, interests, and abilities via this, which aids in the process of helping them select a vocation.