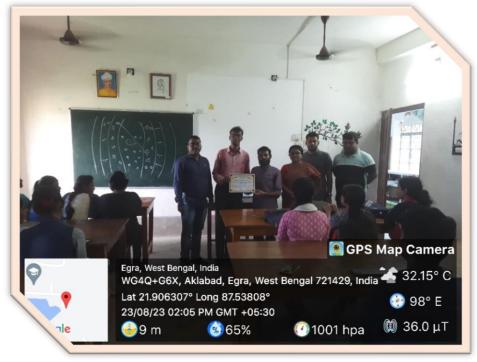

## CAREER COUNSELLING AND GUIDANCE

The Department of Geography is committed to organising career counselling and guidance sessions. Students gain an understanding of their goals, interests, and abilities via this, which aids in the process of helping them select a vocation.