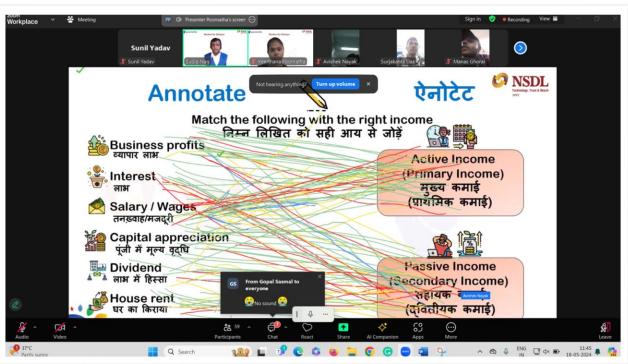

### **Key Highlights of the Presentation**

- 1. **Importance of Investment:** Mr. Nag began by explaining why investment is crucial in today's economic environment. He highlighted how strategic investments can help individuals meet their financial goals and secure their future.
- 2. **Impact of Inflation:** One of the critical points discussed was how inflation gradually erodes the value of money. Mr. Nag illustrated this with examples, showing the necessity of investing to combat inflation's adverse effects.
- 3. **Diversification of Risks:** Mr. Nag emphasized the importance of risk diversification. He explained how spreading investments across different asset classes can mitigate risks and lead to more stable returns.
- 4. **Short-term vs. Long-term Investments:** The session delved into the differences between short-term and long-term investments, providing guidance on how to balance the two to achieve both immediate and future financial objectives.
- 5. **Power of Compounding:** Highlighting the "magic" of compounding, Mr. Nag demonstrated how reinvesting earnings can significantly increase the value of investments over time, making it a powerful tool for wealth creation.

6. **Equity Market Terminology:** To ensure a well-rounded understanding, Mr. Nag also explained various terms related to the equity market. This segment was particularly beneficial for students, many of whom were new to the concept of investing.