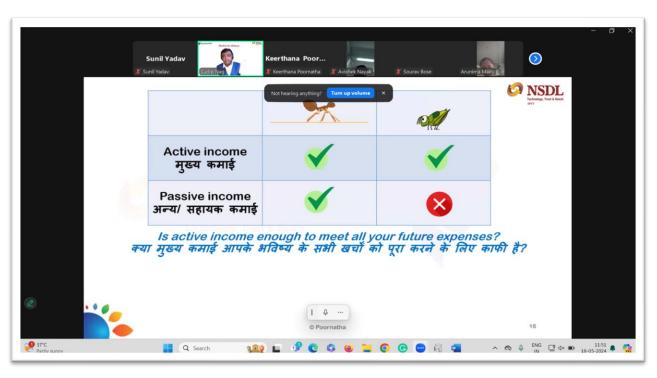

### **Key Highlights of the Presentation**

- 1. **Importance of Investment:** Mr. Nag began by explaining why investment is crucial in today's economic environment. He highlighted how strategic investments can help individuals meet their financial goals and secure their future.
- 2. **Impact of Inflation:** One of the critical points discussed was how inflation gradually erodes the value of money. Mr. Nag illustrated this with examples, showing the necessity of investing to combat inflation's adverse effects.
- 3. **Diversification of Risks:** Mr. Nag emphasized the importance of risk diversification. He explained how spreading investments across different asset classes can mitigate risks and lead to more stable returns.
- 4. **Short-term vs. Long-term Investments:** The session delved into the differences between short-term and long-term investments, providing guidance on how to balance the two to achieve both immediate and future financial objectives.
- 5. **Power of Compounding:** Highlighting the "magic" of compounding, Mr. Nag demonstrated how reinvesting earnings can significantly increase the value of investments over time, making it a powerful tool for wealth creation.