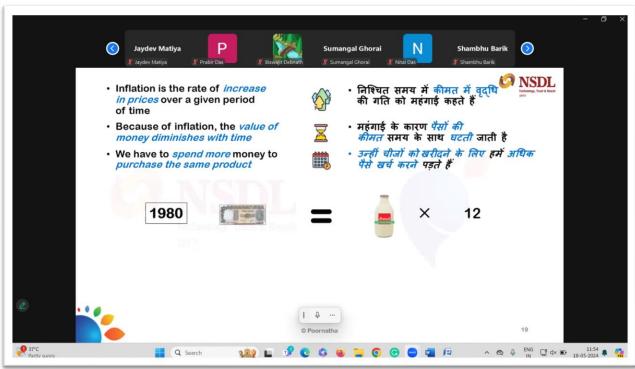

### **Key Highlights of the Presentation**

- 1. **Importance of Investment:** Mr. Nag began by explaining why investment is crucial in today's economic environment. He highlighted how strategic investments can help individuals meet their financial goals and secure their future.
- 2. **Impact of Inflation:** One of the critical points discussed was how inflation gradually erodes the value of money. Mr. Nag illustrated this with examples, showing the necessity of investing to combat inflation's adverse effects.
- 3. **Diversification of Risks:** Mr. Nag emphasized the importance of risk diversification. He explained how spreading investments across different asset classes can mitigate risks and lead to more stable returns.
- 4. **Short-term vs. Long-term Investments:** The session delved into the differences between short-term and long-term investments, providing guidance on how to balance the two to achieve both immediate and future financial objectives.
- 5. **Power of Compounding:** Highlighting the "magic" of compounding, Mr. Nag demonstrated how reinvesting earnings can significantly increase the value of investments over time, making it a powerful tool for wealth creation.