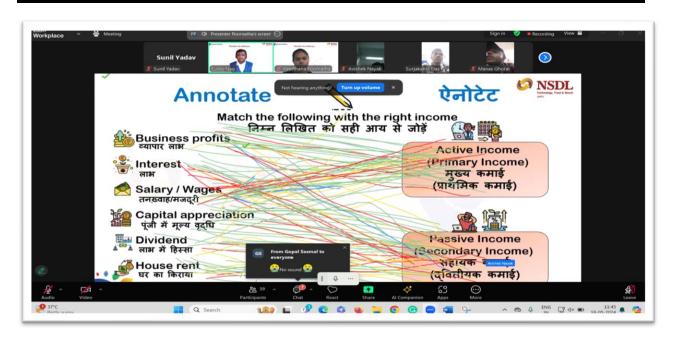

### **Key Highlights of the Presentation**

- 1. **Importance of Investment:** Mr. Nag began by explaining why investment is crucial in today's economic environment. He highlighted how strategic investments can help individuals meet their financial goals and secure their future.
- 2. **Impact of Inflation:** One of the critical points discussed was how inflation gradually erodes the value of money. Mr. Nag illustrated this with examples, showing the necessity of investing to combat inflation's adverse effects.
- 3. **Diversification of Risks:** Mr. Nag emphasized the importance of risk diversification. He explained how spreading investments across different asset classes can mitigate risks and lead to more stable returns.
- 4. **Short-term vs. Long-term Investments:** The session delved into the differences between short-term and long-term investments, providing guidance on how to balance the two to achieve both immediate and future financial objectives.
- 5. **Power of Compounding:** Highlighting the "magic" of compounding, Mr. Nag demonstrated how reinvesting earnings can significantly increase the value of investments over time, making it a powerful tool for wealth creation.

6. **Equity Market Terminology:** To ensure a well-rounded understanding, Mr. Nag also explained various terms related to the equity market. This segment was particularly beneficial for students, many of whom were new to the concept of investing.