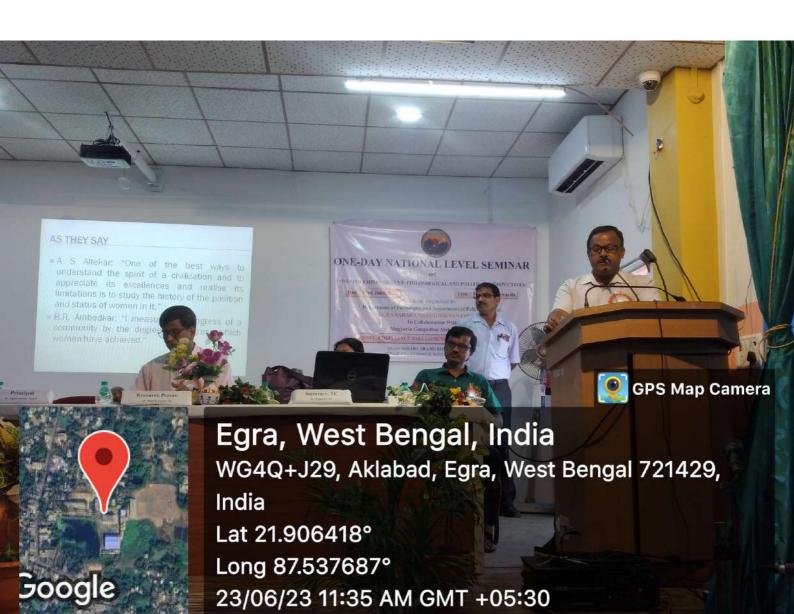

A National Level Seminar has been jointly organized by the Department of Philosophy and Department of Political Science of the college in collaboration with Mugberia Gangadhar Mahavidyalaya dated 23.06.2023 on "Women Empowerment: Philosophical and Political Perspectives". Two resource Persons i.e., Dr. Anil Kumar Mohapatra, Professor, Fakir Mohan University, Balasore, Odisha, and Dr. Santosh Kumar Pal, Professor, Burdwan University, W.B. delivered lecture on "Women Empowerment: Philosophical and Political Perspectives". There were a total of 138 participants in which 14 participants are presented the paper in different topics.

#### **ONE-DAY NATIONAL LEVEL SEMINAR**

ON

### WOMEN EMPOWERMENT: PHLOSOPHICAL AND POLITICAL PERSPECTIVE

Department of Philosophy and Department of Political Science Egra Sarada Shashi Bhusan College In Collaboration with Mugberia Gangadhar Mahavidyalaya

DATE: 23<sup>RD</sup> JUNE, 2023 (FRIDAY), 10.30 A.M. ONWARDS

VENUE: EGRA SARADA SHASHI BHUSAN COLLEGE

EGRA, PURBA MEDINIPUR, WEST BENGAL, PIN-721429

**Register Now** 

https://forms.gle/rWjpMHyNgvhC3U4G6