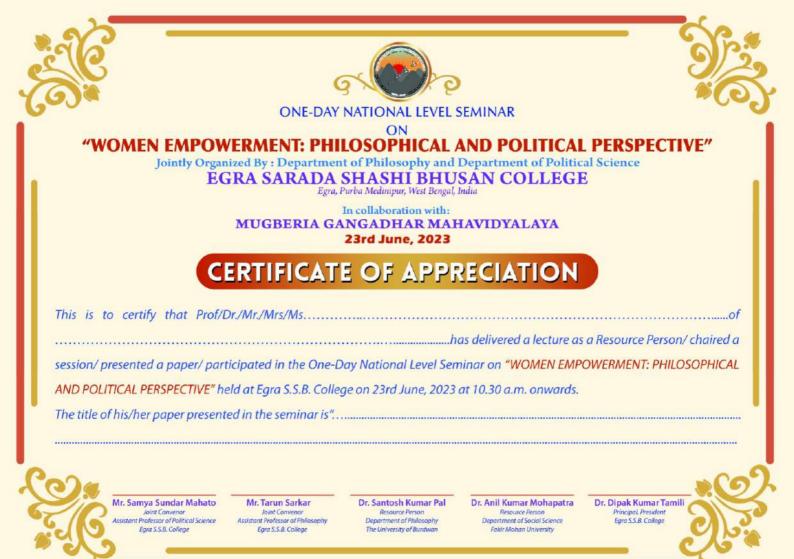

A National Level Seminar has been jointly organized by the Department of Philosophy and Department of Political Science of the college in collaboration with Mugberia Gangadhar Mahavidyalaya dated 23.06.2023 on "Women Empowerment: Philosophical and Political Perspectives". Two resource Persons i.e., Dr. Anil Kumar Mohapatra, Professor, Fakir Mohan University, Balasore, Odisha, and Dr. Santosh Kumar Pal, Professor, Burdwan University, W.B. delivered lecture on "Women Empowerment: Philosophical and Political Perspectives". There were a total of 138 participants in which 14 participants are presented the paper in different topics.