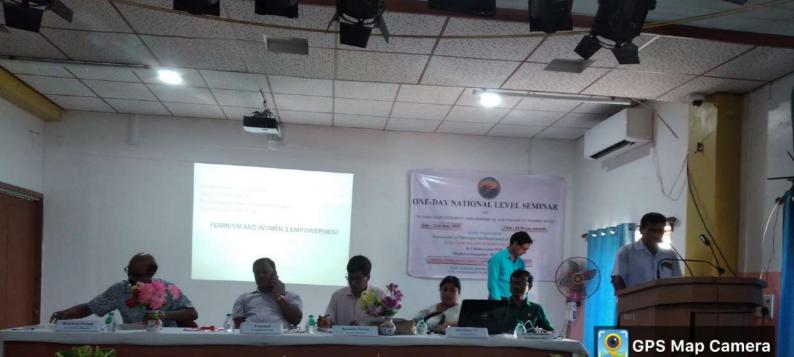

A National Level Seminar has been jointly organized by the Department of Philosophy and Department of Political Science of the college in collaboration with Mugberia Gangadhar Mahavidyalaya dated 23.06.2023 on "Women Empowerment: Philosophical and Political Perspectives". Two resource Persons i.e., Dr. Anil Kumar Mohapatra, Professor, Fakir Mohan University, Balasore, Odisha, and Dr. Santosh Kumar Pal, Professor, Burdwan University, W.B. delivered lecture on "Women Empowerment: Philosophical and Political Perspectives". There were a total of 138 participants in which 14 participants are presented the paper in different topics.

Egra Sarada Shashi Bhusan College

Egra, Purba Medinipur, West Bengal, India

In Collaboration With

Mugberia Gangadhar Mahavidyalaya

| 10.00                 | PROGRAMME SCHEDULE                                                                                                                    |
|-----------------------|---------------------------------------------------------------------------------------------------------------------------------------|
| 10:00 a.m10:30 a.m.   | REGISTRATION                                                                                                                          |
|                       | INAUGURATION SESSION                                                                                                                  |
| 10:30 a.m.—10:45 a.m. | Reception and felicitation of research                                                                                                |
| 10:45 a.m10:50 a.m.   | Reception and felicitation of resource persons and dignitaries                                                                        |
| 10:50 a.m11:00 a.m.   | Inauguration of the seminar through kindling of lamp                                                                                  |
|                       | Inaugural speech by the Chief Patron Mr. Tarun Kumar Maity, the hon'ble<br>President, G.B. Egra S.S.B. College & MLA Govt of W.B.     |
| 11:00 a.m.—11:10 a.m. | welcome address and the presidential speech by the President of the<br>seminar, Dr. Dipak Kumar Tamili, Principal Fora S.S.B. Collago |
| 11:10 a.m.—11:20      | Speech by the IQAC Coordinator, Dr Aloy Chand Biswas, Associate<br>Professor, Dept. of English Egra S S B. College                    |
| 11:20 a.m.—11:30 a.m. | Speech by the Secretary, T.C., Dr. Shilpisree Giri, Associate Professor,<br>Dept. of Bengali, Egra S.S.B. College                     |
|                       | TECHNICAL SESSION-1                                                                                                                   |
| 11:30 a.m.—12:30 p.m. | Speaker : Dr. Santosh Kumar Pal, Professor, Dept. of Philosophy, the<br>University of Burdwan                                         |
|                       | Topic - "Feminism and Women's Empowerment"                                                                                            |
| 12:30 p.m12:40 p.m.   | Questions and Answer Session                                                                                                          |
|                       | TECHNICAL SESSION-II                                                                                                                  |
| 12:40 p.m.—01:40 p.m. | Speaker: Dr. Anil Kumar Mohapatra, Professor, Dept. of Social Science,<br>Fakir Mohan University                                      |
|                       | Topic:- "Women Movements in India: Consciousness and Challenges"                                                                      |
| 01:40 p.m.—01:50 p.m. | Questions and Answer Session                                                                                                          |
| 01:50 p.m.—02:45 p.m. | LUNCH BREAK                                                                                                                           |
| 02:45 p.m.—03:45 p.m. | PAPER PRESENTATION SESSION                                                                                                            |
|                       | VALEDICTORY SESSION                                                                                                                   |
| 03:45 p.m.—03:50 p.m. | Vote of Thanks By Mr. Samya Sundar Mahato, Assistant Professor, Dept.<br>of Political Science, Egra S.S.B. College                    |
| 03:50 p.m.—04:10 p.m. | Certificate Distribution                                                                                                              |