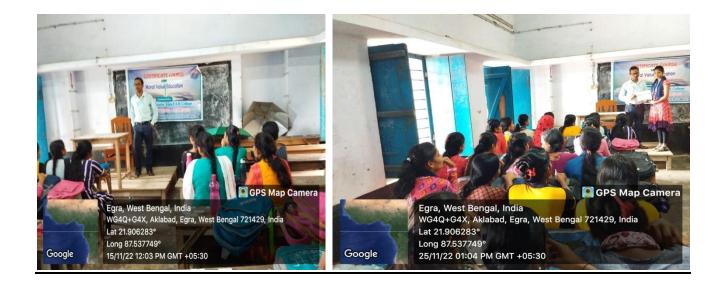

#### Programme Report

The Certificate Course on "Moral Value Education" was organized by the Department of Philosophy which was commenced from 15/11/2022-25/11/2022. The coordinators of the course were Miss Moumita Das, Assistant Professor and Mr. Tarun Sarkar, Assistant Professor and HOD from the Department of Philosophy of Egra S.S.B. College. The course duration is of **30** hours. Interested students having philosophy honours were motivated to join the programme. Initially 43 students registered themselves for the programme and all of them completed the course.

Students were asked to attain the programme according to the routine of the said course. A routine, syllabus and distribution of syllabus among teachers were prepared. Everyday classes were held from

9.15am to 10.15am in the morning and 4.15pm to 6.35pm. in the evening and extra classes were taken and other classes of this course were taken by teachers in the off period of them and of students. On **15th** November, **2022**, inaugural session was held from 9.15am onwards.

Students responded that the course content was interesting, lectures were easy to understand. The interactive sessions were extremely beneficial and it helped the students a lot. Certificates were issued centrally from the College authority at the end of the course.