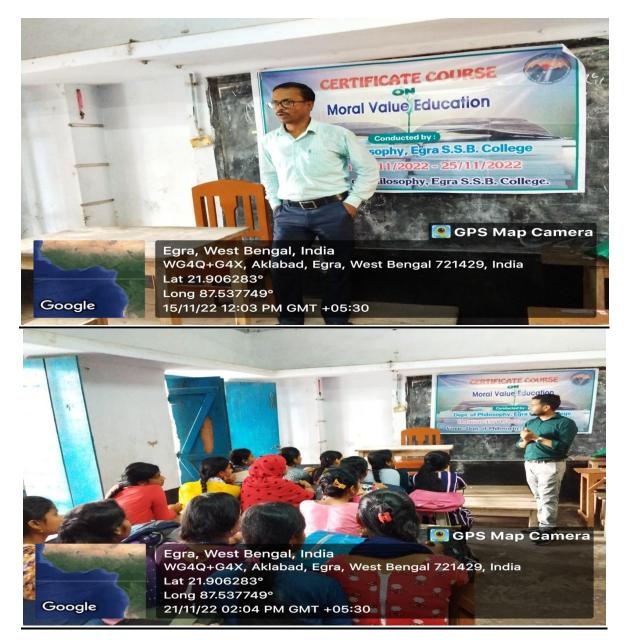

#### Programme Report

The Certificate Course on "Moral Value Education" was organized by the Department of Philosophy which was commenced from 15/11/2022-25/11/2022. The coordinators of the course were Miss Moumita Das, Assistant Professor and Mr. Tarun Sarkar, Assistant Professor and HOD from the Department of Philosophy of Egra S.S.B. College. The course duration is of **30** hours. Interested students having philosophy honours were motivated to join the programme. Initially 43 students registered themselves for the programme and all of them completed the course.

Students were asked to attain the programme according to the routine of the said course. A routine, syllabus and distribution of syllabus among teachers were prepared. Everyday classes were held from

9.15am to 10.15am in the morning and 4.15pm to 6.35pm. in the evening and extra classes were taken and other classes of this course were taken by teachers in the off period of them and of students. On **15th** November, **2022**, inaugural session was held from 9.15am onwards.

Students responded that the course content was interesting, lectures were easy to understand. The interactive sessions were extremely beneficial and it helped the students a lot. Certificates were issued centrally from the College authority at the end of the course.