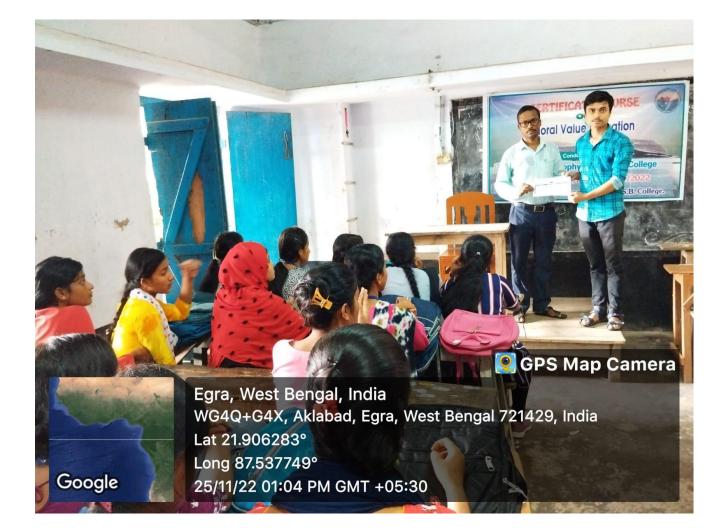

Students responded that the course content was interesting, lectures were easy to understand. The interactive sessions were extremely beneficial and it helped the students a lot. Certificates were issued centrally from the College authority at the end of the course.