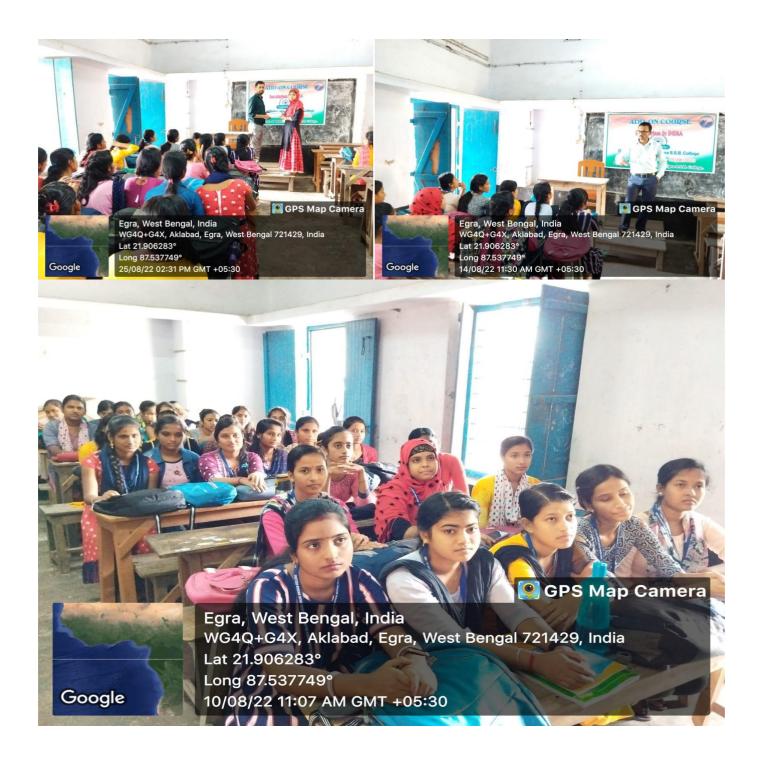

### **Programme Report**

The Add-on course on "Secularism in India" was conducted by the Department of Philosophy which was commenced from 02/02/2023-13/02/2023. The coordinators of the course were Mr. Tarun Sarkar, Asssistant Professor and HOD and Miss Moumita Das, Assistant Professor from the Department of Philosophy of Egra S.S.B. College. The course duration is of 30 hours. Interested students were motivated to join the programme. A total of 35 students registered themselves for the programme and all of them completed the course.

Students were adviced to attain the programme according to the routine of the said course. A routine, syllabus and distribution of syllabus among teachers were prepared for the course. Everyday classes were held from 9.15am to 10.15am in the morning and 4.15pm to 6.35pm. in the evening and extra classes were taken and other classes of this course were taken by teachers in the off period of them and of students. On 2<sup>nd</sup> February, 2023, inaugural session was held from 9.15am onwards.

After the completion of the course, students responded that the course content was interesting, lectures were easy to understand. But majority of the participant's opinion is that the teachers were effective in delivering their lectures. The interactive sessions were extremely beneficial and it helped the students a lot. Certificates were issued centrally from the College authority at the end of the course.