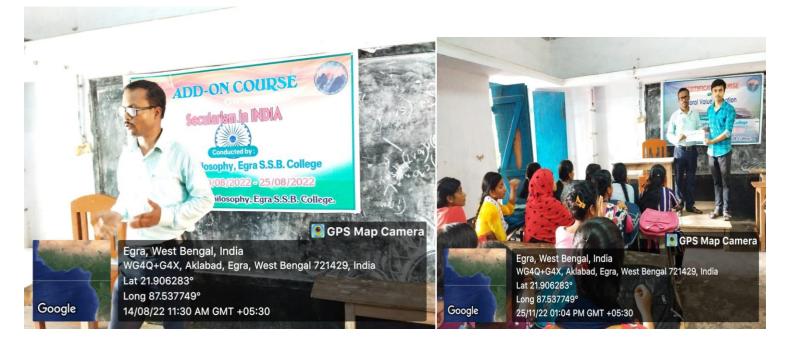

### **Programme Report**

The Add-on course on "Secularism in India" was conducted by the Department of Philosophy which was commenced from 02/02/2023-13/02/2023. The coordinators of the course were Mr. Tarun Sarkar, Asssistant Professor and HOD and Miss Moumita Das, Assistant Professor from the Department of Philosophy of Egra S.S.B. College. The course duration is of 30 hours. Interested students were motivated to join the programme. A total of 35 students registered themselves for the programme and all of them completed the course.

Students were adviced to attain the programme according to the routine of the said course. A routine, syllabus and distribution of syllabus among teachers were prepared for the course. Everyday classes were held from 9.15am to 10.15am in the morning and 4.15pm to 6.35pm. in the evening and extra classes were taken and other classes of this course were taken by teachers in the off period of them and of students. On 2<sup>nd</sup> February, 2023, inaugural session was held from 9.15am onwards.

After the completion of the course, students responded that the course content was interesting, lectures were easy to understand. But majority of the participant's opinion is that the teachers were effective in delivering their lectures. The interactive sessions were extremely beneficial and it helped the students a lot. Certificates were issued centrally from the College authority at the end of the course.