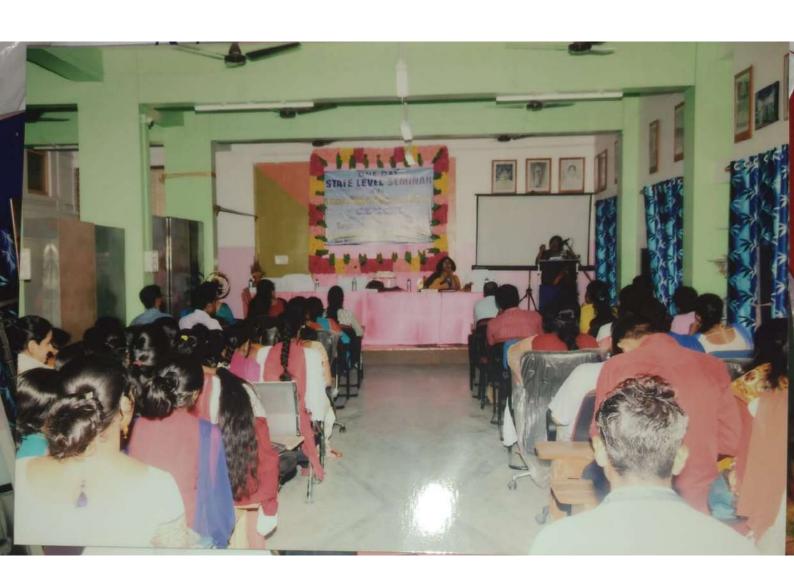

For satisfying the thirsty of knowledge, for creating interest the department of Philosophy arranged a state level seminar, entitled "Relevance of Philosophy in Modern Society: Debate and Challenge" on 05/04/2019. The programme was enlightened by learned Principal Dr. Dipak Kumar Tamili. The eminent speakers of the programme were Professor (Dr.) Papiya Gupta from Dept. of Philosophy, Vidyasagar University and Dr. Krishna Chatterjee from Dept. of Philosophy, Calcutta University. 88 participants including Students, scholars, academicians etc. took part in the programme. Participants were enlightened through the valuable speech of eminent speakers. The question answer session was very interactive. Seminar is very helpful for participants who find different in understanding. It shows new path of thinking.

# STATE LEVEL SEMINAR

"Relevance of Philosophy in Modern Society:
Debate & Challenge"

5th April, 2019

Organized by:

### Department of Philosophy

Egra Sarada Shashi Bhusan College Egra, Purba Medinipur West Bengal, PIN - 721429

Venue

Egra Sarada Shashi Bhusan College

College Auditorium

Website: www.egrassbcollege.ac.in

The department of Philosophy, Egra S.S.B College Cordially invites the teachers, Students, Scholars of academic institutions and other interested persons to participate in the seminar on the topic "Relevance of Philosophy in Modern Society: Debate & Challenge" which is scheduled to be held on 5th April, 2019 at the college. The following resource persons have consented to be with us on that day.

#### Resource Persons:

Dr. Krishna Chatterjee, Calcutta University Dr. Papia Gupta, Vidyasagar University