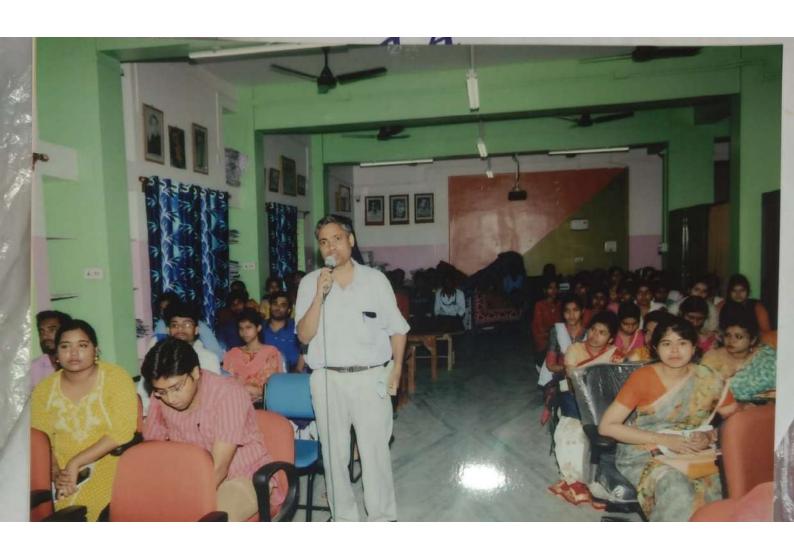

For satisfying the thirsty of knowledge, for creating interest the department of Philosophy arranged a state level seminar, entitled "Relevance of Philosophy in Modern Society: Debate and Challenge" on 05/04/2019. The programme was enlightened by learned Principal Dr. Dipak Kumar Tamili. The eminent speakers of the programme were Professor (Dr.) Papiya Gupta from Dept. of Philosophy, Vidyasagar University and Dr. Krishna Chatterjee from Dept. of Philosophy, Calcutta University. 88 participants including Students, scholars, academicians etc. took part in the programme. Participants were enlightened through the valuable speech of eminent speakers. The question answer session was very interactive. Seminar is very helpful for participants who find different in understanding. It shows new path of thinking.

সামাজিক, ব্যবস্থায় রাজনৈতিক, আর্থিক উন্নতিতে দর্শনের অবদান তুলে ধরেন। ছাত্র-ছাত্রীদের নৈতিক অবক্ষয় ও দোদুল্যমানতা দৃঢ়ীকরণে দর্শন অগ্রণী ভূমিকা পালন করে। আত্মিক বা আধ্যাত্মিক উন্নতি সাধনে দর্শনের বিরাট ভূমিকা আলোচনায় প্রাধান্য পায়। প্রবীন অধ্যাপক ড. গণেশ রঞ্জন ভট্টাচার্য, ইন্দ্রানী শেঠ, মৌমিতা দাস, কাকলী সিংহ সহ বিভিন্ন বিভাগের অধ্যাপক অধ্যাপিকাগণ সহ ছাত্র-ছাত্রীরা অংশ নেয়। সমগ্র অনুষ্ঠানের সঞ্চালনায় অধ্যাপক শান্তনু দোলাই। সেমিনার শেষে উপস্থিত সকলকে ধন্যবাদ জানান অধ্যক্ষ ড. তামিলি।