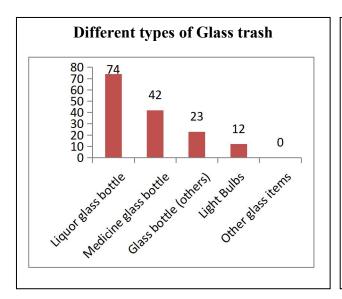

|          | Liquor glass bottle           | 74     | 58.4   |
|----------|-------------------------------|--------|--------|
| Glass    | Medicine glass bottle         | 42     | 0.41   |
|          | Glass bottle (others)         | 23     | 0.23   |
|          | Light Bulbs                   | 12     | 0.36   |
|          | Other glass items             |        |        |
| Foam     | Foam Sponge                   | 24     | 0.035  |
| plastics | Foam (Thermocol)              | 37     | 0.042  |
|          | Metal caps                    | 236    | 0.472  |
|          | Tin Cans                      | 269    | 8.07   |
|          | Foil wrappers                 | 64     | 0.512  |
| Metal    | Electric Wire                 | 12     | 4.14   |
|          | Metal containers              |        |        |
|          | Metal Spoon                   | 6      | 0.168  |
|          | Other metal items             |        |        |
|          | Paper (including newspapers & | 367    | 2.348  |
|          | magazines)                    |        |        |
| Papers   | Paper food wrappers           | 73     | 0.984  |
|          | Paper cups                    | 1375   | 2.47   |
|          | Cardboard boxes & fragments   | 68     | 8.2    |
|          | Other paper items             |        |        |
| Clothes  | Face Mask                     | 562    | 1.22   |
|          | Other clothes                 | 51     | 2.56   |
|          | Hat                           | 32     | 1.02   |
|          | Ice cream sticks              | 287    | 0.33   |
| Wood     | Wood (Others)                 |        |        |
|          | Matchbox                      | 23     | 0.087  |
|          | Footwear(flip-flops)          | 68     | 11.016 |
| Rubber   | Balloons                      | 27     | 0.081  |
|          | Rubber sheet                  |        |        |
|          | Condoms                       |        |        |
|          | Other rubber items (specify)  |        |        |
|          | Diaper                        | 29     | 11.6   |
| Others   | Appliances & Electronics      |        |        |
| TD 4 1   |                               | 22.765 | 250.00 |
| Total    |                               | 23,765 | 258.82 |