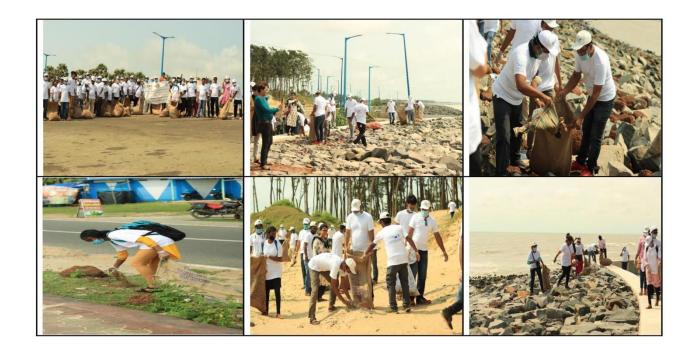

|        |        |
|          | Other rubber items (specify)  |        |        |
|          | Diaper                        | 29     | 11.6   |
| Others   | Appliances & Electronics      |        |        |
| TD 4 1   |                               | 22.765 | 250.00 |
| Total    |                               | 23,765 | 258.82 |

Total area = Length \* width =  $\underline{3000*15} = 45,000$  (meters)

Total number of litter items collected =  $\underline{23,765}$  (numbers)

Total weight of litter items collected =  $\underline{258.}$  (Kilograms)

Statistical Analysis

Trash collected during beach cleanup – Digha (Weight)



Trash collected during beach cleanup - Digha (Weight)







#### Different types of Plastic trash







**Images of Beach Cleaning Programme**