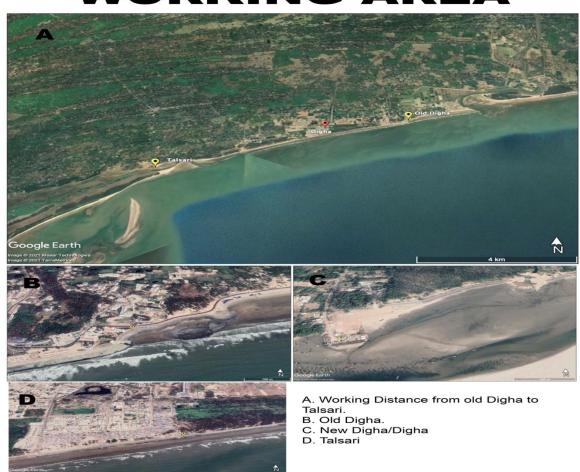

nd beach. The coastal belt is about 14km length from the Orissa border to Jaldha mouja, situated in the district of Purba Medinipur of West Bengal, India, and it is well known as Digha coast. The coast is doubly vulnerable today on one hand, it is facing unprecedented pressures because of tourism and urban development; on the other

hand, it is threatened by climate change related devastation from growing intensities of cyclonic storms to sea surges and eventual sea level rise. Frequent embankment failures, submergence and flooding, beach erosion and siltation at jetties and navigational channels, cyclones and storm surges are all making this area increasingly vulnerable. The present paper attempts to highlight the various coastal issues of Digha coast, West Bengal.

### **WORKING AREA**



### National Centre for Coastal Research (NCCR) Ministry of Earth Sciences ICC-day 2021-Questionnaire

Date: 03/10/21 Time: 8am to 4.30pm

| i.    | Name of the coordinator                 | Name: Dr. Sudipta Ghorai                     |  |  |
|-------|-----------------------------------------|----------------------------------------------|--|--|
| 1.    | Traine of the coordinator               |                                              |  |  |
|       |                                         | Mobile number: 8016328891                    |  |  |
|       |                                         | Email: sudiptag8@gmail.com                   |  |  |
| ii.   | Name of the Beach and state             | Digha                                        |  |  |
|       | belonging to