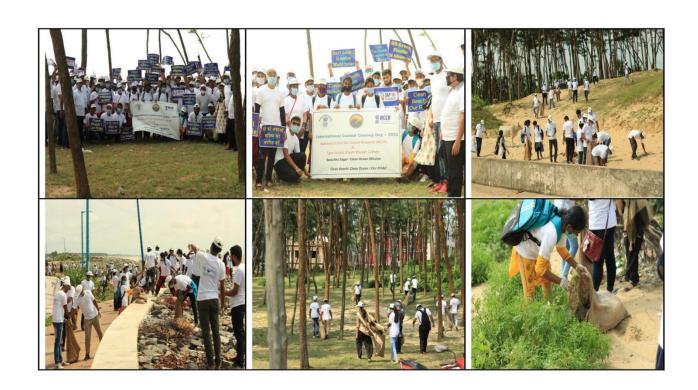

|        |        |
|          | Other rubber items (specify)  |        |        |
|          | Diaper                        | 29     | 11.6   |
| Others   | Appliances & Electronics      |        |        |
| TD 4 1   |                               | 22.765 | 250.00 |
| Total    |                               | 23,765 | 258.82 |

Total area = Length \* width =  $\underline{3000*15} = 45,000$  (meters)

Total number of litter items collected =  $\underline{23,765}$  (numbers)

Total weight of litter items collected =  $\underline{258.}$  (Kilograms)

Statistical Analysis

Trash collected during beach cleanup – Digha (Weight)



Trash collected during beach cleanup - Digha (Weight)







#### Different types of Plastic trash







**Images of Beach Cleaning Programme**