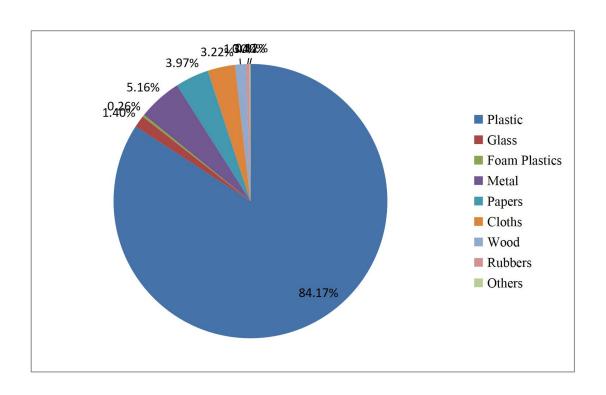

|          | Rubber sheet                  |        |        |
|          | Condoms                       |        |        |
|          | Other rubber items (specify)  |        |        |
|          | Diaper                        | 29     | 11.6   |
| Others   | Appliances & Electronics      |        |        |
| TD 4 1   |                               | 22.765 | 250.00 |
| Total    |                               | 23,765 | 258.82 |

Total area = Length \* width =  $\underline{3000*15} = 45,000$  (meters)

Total number of litter items collected =  $\underline{23,765}$  (numbers)

Total weight of litter items collected =  $\underline{258.}$  (Kilograms)

Statistical Analysis

Trash collected during beach cleanup – Digha (Weight)



Trash collected during beach cleanup - Digha (Weight)







#### Different types of Plastic trash







**Images of Beach Cleaning Programme**