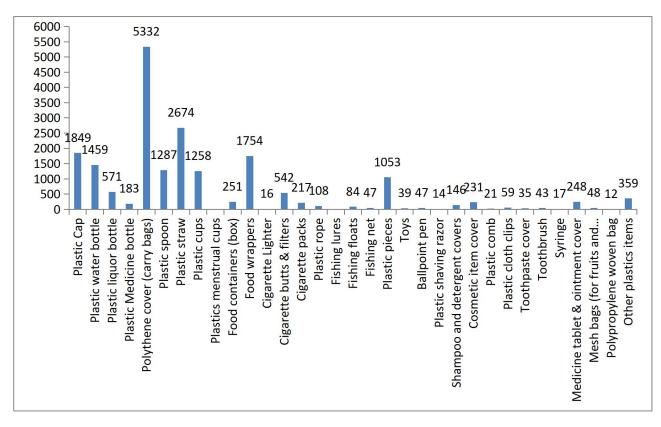

#### ICC-day 2021- Datasheet

| Category | Description                           | Number of items | Weight(kg) |
|----------|---------------------------------------|-----------------|------------|
|          | Plastic Cap                           | 1849            | 4.06       |
|          | Plastic water bottle                  | 1459            | 15.37      |
|          | Plastic liquor bottle                 | 571             | 10.278     |
|          | Plastic Medicine bottle               | 183             | 3.47       |
|          | Polythene cover (carry bags)          | 5332            | 1.07       |
|          | Plastic spoon                         | 1287            | 0.71       |
|          | Plastic straw                         | 2674            | 0.278      |
|          | Plastic cups                          | 1258            | 2.5        |
|          | Plastics menstrual cups               |                 |            |
|          | Food containers (box)                 | 251             | 1.1        |
|          | Food wrappers                         | 1754            | 1.23       |
|          | Cigarette Lighter                     | 16              | 0.096      |
|          | Cigarette butts & filters             | 542             | 0.38       |
|          | Cigarette packs                       | 217             | 0.87       |
|          | Plastic rope                          | 108             | 31.59      |
|          | Fishing lures                         |                 |            |
| Plastics | Fishing floats                        | 84              | 18.24      |
| riastics | Fishing net                           | 47              | 14.1       |
|          | Plastic pieces                        | 1053            | 6.51       |
|          | Toys                                  | 39              | 4.38       |
|          | Ballpoint pen                         | 47              | 0.42       |
|          | Plastic shaving razor                 | 14              | 0.126      |
|          | Shampoo and detergent covers          | 146             | 3.71       |
|          | Cosmetic item cover                   | 231             | 14.5       |
|          | Plastic comb                          | 21              | 0.924      |
|          | Plastic cloth clips                   | 59              | 0.177      |
|          | Toothpaste cover                      | 35              | 0.5        |
|          | Toothbrush                            | 43              | 2.24       |
|          | Syringe                               | 17              | 0.12       |
|          | Medicine tablet & ointment cover      | 248             | 1.8        |
|          | Mesh bags (for fruits and vegetables) | 48              | 1.26       |
|          | Polypropylene woven bag               | 12              | 1.4        |
|          | Other plastics items                  | 359             | 0.93       |

#### Different types of Plastic trash

**Images of Beach Cleaning Programme** 