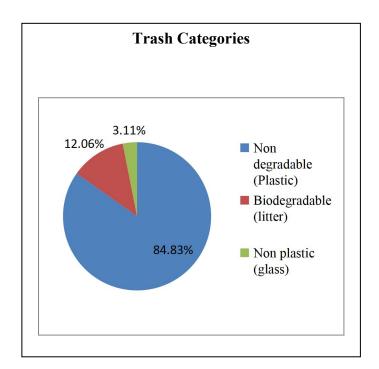

| Rubber sheet                  |        |        |
|          | Condoms                       |        |        |
|          | Other rubber items (specify)  |        |        |
|          | Diaper                        | 29     | 11.6   |
| Others   | Appliances & Electronics      |        |        |
| TD 4 1   |                               | 22.765 | 250.00 |
| Total    |                               | 23,765 | 258.82 |

Total area = Length \* width =  $\underline{3000*15} = 45,000$  (meters)

Total number of litter items collected =  $\underline{23,765}$  (numbers)

Total weight of litter items collected =  $\underline{258.}$  (Kilograms)

Statistical Analysis

Trash collected during beach cleanup – Digha (Weight)



Trash collected during beach cleanup - Digha (Weight)







#### Different types of Plastic trash







**Images of Beach Cleaning Programme**