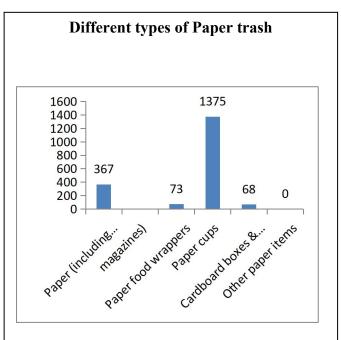

|          | Liquor glass bottle           | 74     | 58.4   |
|----------|-------------------------------|--------|--------|
| Glass    | Medicine glass bottle         | 42     | 0.41   |
|          | Glass bottle (others)         | 23     | 0.23   |
|          | Light Bulbs                   | 12     | 0.36   |
|          | Other glass items             |        |        |
| Foam     | Foam Sponge                   | 24     | 0.035  |
| plastics | Foam (Thermocol)              | 37     | 0.042  |
|          | Metal caps                    | 236    | 0.472  |
|          | Tin Cans                      | 269    | 8.07   |
|          | Foil wrappers                 | 64     | 0.512  |
| Metal    | Electric Wire                 | 12     | 4.14   |
|          | Metal containers              |        |        |
|          | Metal Spoon                   | 6      | 0.168  |
|          | Other metal items             |        |        |
|          | Paper (including newspapers & | 367    | 2.348  |
|          | magazines)                    |        |        |
| Papers   | Paper food wrappers           | 73     | 0.984  |
|          | Paper cups                    | 1375   | 2.47   |
|          | Cardboard boxes & fragments   | 68     | 8.2    |
|          | Other paper items             |        |        |
| Clothes  | Face Mask                     | 562    | 1.22   |
|          | Other clothes                 | 51     | 2.56   |
|          | Hat                           | 32     | 1.02   |
|          | Ice cream sticks              | 287    | 0.33   |
| Wood     | Wood (Others)                 |        |        |
|          | Matchbox                      | 23     | 0.087  |
|          | Footwear(flip-flops)          | 68     | 11.016 |
| Rubber   | Balloons                      | 27     | 0.081  |
|          | Rubber sheet                  |        |        |
|          | Condoms                       |        |        |
|          | Other rubber items (specify)  |        |        |
|          | Diaper                        | 29     | 11.6   |
| Others   | Appliances & Electronics      |        |        |
| TD 4 1   |                               | 22.765 | 250.00 |
| Total    |                               | 23,765 | 258.82 |