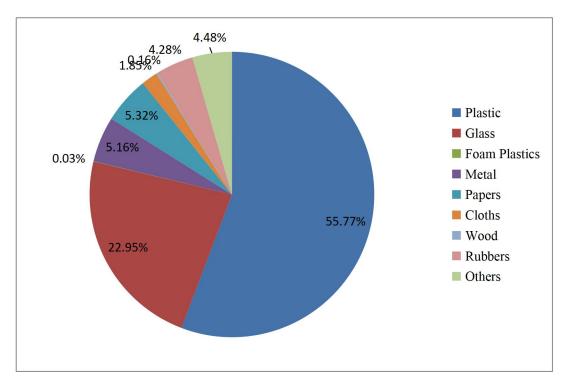

Statistical Analysis

Trash collected during beach cleanup – Digha (Weight)

Trash collected during beach cleanup - Digha (Weight)