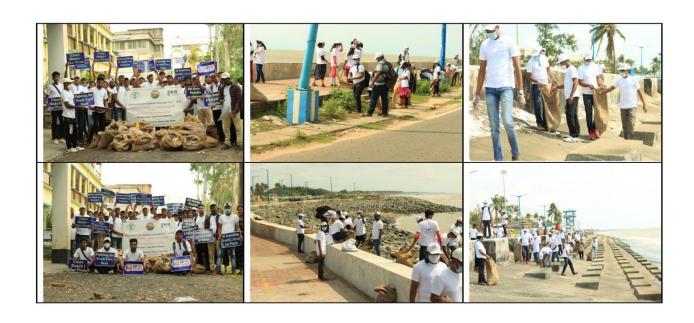

|        |        |
|          | Other rubber items (specify)  |        |        |
|          | Diaper                        | 29     | 11.6   |
| Others   | Appliances & Electronics      |        |        |
| TD 4 1   |                               | 22.765 | 250.00 |
| Total    |                               | 23,765 | 258.82 |

Total area = Length \* width =  $\underline{3000*15} = 45,000$  (meters)

Total number of litter items collected =  $\underline{23,765}$  (numbers)

Total weight of litter items collected =  $\underline{258.}$  (Kilograms)

Statistical Analysis

Trash collected during beach cleanup – Digha (Weight)



Trash collected during beach cleanup - Digha (Weight)







#### Different types of Plastic trash







**Images of Beach Cleaning Programme**