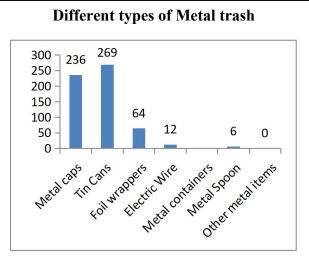

|          | Liquor glass bottle           | 74     | 58.4   |
|----------|-------------------------------|--------|--------|
| Glass    | Medicine glass bottle         | 42     | 0.41   |
|          | Glass bottle (others)         | 23     | 0.23   |
|          | Light Bulbs                   | 12     | 0.36   |
|          | Other glass items             |        |        |
| Foam     | Foam Sponge                   | 24     | 0.035  |
| plastics | Foam (Thermocol)              | 37     | 0.042  |
|          | Metal caps                    | 236    | 0.472  |
|          | Tin Cans                      | 269    | 8.07   |
|          | Foil wrappers                 | 64     | 0.512  |
| Metal    | Electric Wire                 | 12     | 4.14   |
|          | Metal containers              |        |        |
|          | Metal Spoon                   | 6      | 0.168  |
|          | Other metal items             |        |        |
|          | Paper (including newspapers & | 367    | 2.348  |
|          | magazines)                    |        |        |
| Papers   | Paper food wrappers           | 73     | 0.984  |
|          | Paper cups                    | 1375   | 2.47   |
|          | Cardboard boxes & fragments   | 68     | 8.2    |
|          | Other paper items             |        |        |
| Clothes  | Face Mask                     | 562    | 1.22   |
|          | Other clothes                 | 51     | 2.56   |
|          | Hat                           | 32     | 1.02   |
|          | Ice cream sticks              | 287    | 0.33   |
| Wood     | Wood (Others)                 |        |        |
|          | Matchbox                      | 23     | 0.087  |
|          | Footwear(flip-flops)          | 68     | 11.016 |
| Rubber   | Balloons                      | 27     | 0.081  |
|          | Rubber sheet                  |        |        |
|          | Condoms                       |        |        |
|          | Other rubber items (specify)  |        |        |
|          | Diaper                        | 29     | 11.6   |
| Others   | Appliances & Electronics      |        |        |
| TD 4 1   |                               | 22.765 | 250.00 |
| Total    |                               | 23,765 | 258.82 |