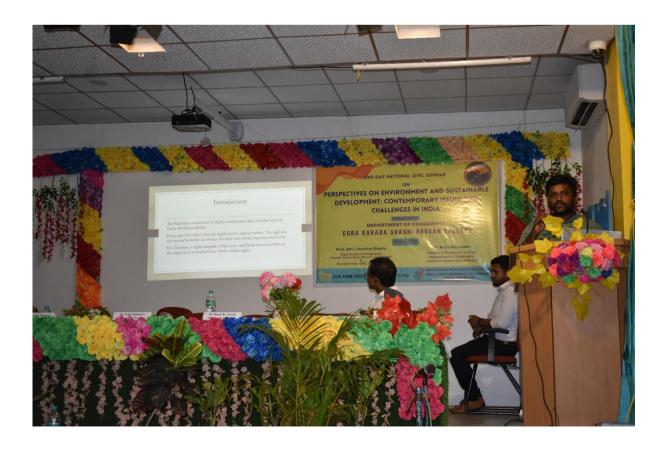

#### Outcome of the Seminar:

We are very pleased to declare that the one-day national level seminar topic on "Perspectives on Environment and Sustainable Development: Contemporary Issues and Challenges in India" was successfully conducted by our department on that day. The seminar topic is considered an endeavour in present concern. Prof. J. Shukla has delivered his lecture on sustainable development, biodiversity loss, and climate change. It was a real fact that we could conserve our local nature through small-scale management. Moreover, many databases have been highlighted in this seminar by Prof. J. Shukla. On the other hand, Dr. Arijit Majumder has specified his lecture on groundwater management and roof-top water management during the seminar. Basically, some local or homely management has been pointed out by the concerned speaker. It was the idea and one-time investment project that were sketched out by Dr. Majumder. As per our syllabus, prescribed by the Vidyasagar University, Midnapore, this topic is also compiled in the UG and PG syllabuses. During the seminar, some new dimensions were revealed on this topic. Moreover, all participants, mainly students, have entirely benefited from these lectures. Many academicians and researchers have registered their names in this seminar along with their original research articles; from them, an abstract volume with an ISBN number was published one day before the seminar. Fifteen original research papers were presented at the seminar on that day under the chairmanship of our respected resource persons. Finally, Our Principal, Coordinator of IQAC, and Head of the Department offer their gratitude to the respected resource persons. The seminar ends with grand success on that day.

#### Inaugural Session: 10.30 am – 12.10 pm

Chair: Dr. Dipak Kr. Tamili, Principal, Egra S.S.B. College
Inaugurator: Mr. Tarun Kr. Maity, Hon'ble MLA and President, G.B., Egra S.S.B. College
Welcome of the Delegates, Inauguration by Inaugural Song & Lighting of Lamp
(10.30 am – 10.40 am)

Welcome Address and Presidential Speech by Dr. Dipak Kr. Tamili, Principal (10.40 am -10.45 am)

Inaugural Speech by Inaugurator (10.45 am – 10.55 am)

Introductory Note by Dr. Aloy Chand Biswas, Co-ordinator, IQAC, Egra S.S.B. College (10.55 am - 11.00 am)