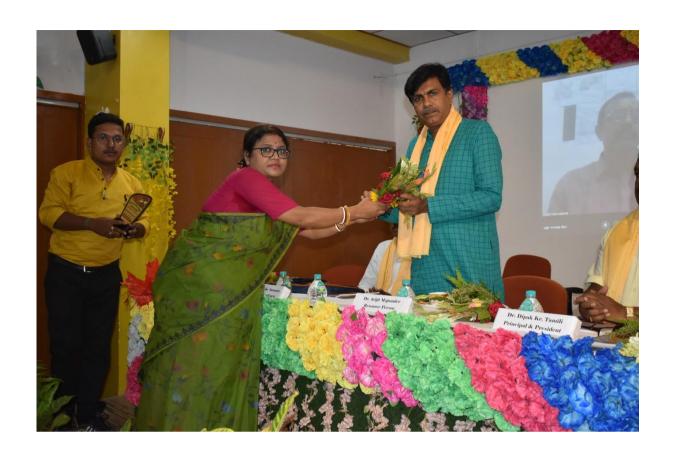

#### **PHOTOGRAPHS**

#### Outcome of the Seminar:

We are very pleased to declare that the one-day national level seminar topic on "Perspectives on Environment and Sustainable Development: Contemporary Issues and Challenges in India" was successfully conducted by our department on that day. The seminar topic is considered an endeavour in present concern. Prof. J. Shukla has delivered his lecture on sustainable development, biodiversity loss, and climate change. It was a real fact that we could conserve our local nature through small-scale management. Moreover, many databases have been highlighted in this seminar by Prof. J. Shukla. On the other hand, Dr. Arijit Majumder has specified his lecture on groundwater management and roof-top water management during the seminar. Basically, some local or homely management has been pointed out by the concerned speaker. It was the idea and one-time investment project that were sketched out by Dr. Majumder. As per our syllabus, prescribed by the Vidyasagar University, Midnapore, this topic is also compiled in the UG and PG syllabuses. During the seminar, some new dimensions were revealed on this topic. Moreover, all participants, mainly students, have entirely benefited from these lectures. Many academicians and researchers have registered their names in this seminar along with their original research articles; from them, an abstract volume with an ISBN number was published one day before the seminar. Fifteen original research papers were presented at the seminar on that day under the chairmanship of our respected resource persons. Finally, Our Principal, Coordinator of IQAC, and Head of the Department offer their gratitude to the respected resource persons. The seminar ends with grand success on that day.