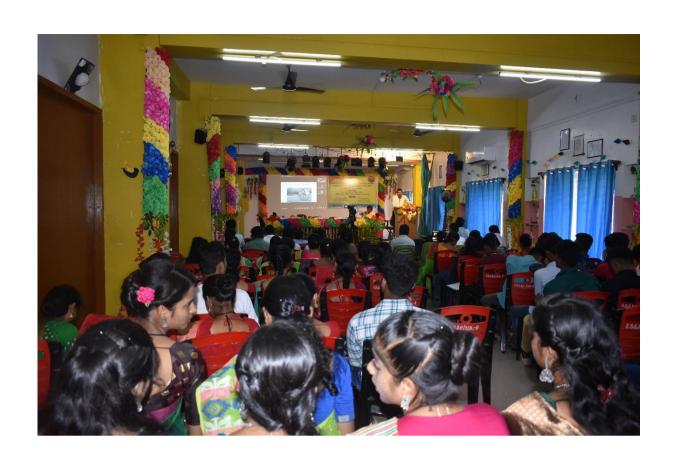

#### **PHOTOGRAPHS**

# ONE-DAY NATIONAL SEMINAR ON

PERSPECTIVES ON ENVIRONMENT AND SUSTAINABLE DEVELOPMENT: CONTEMPORARY ISSUES AND CHALLENGES IN INDIA

Organized by

DEPARTMENT OF GEOGRAPHY
EGRA SARADA SHASHI BHUSAN COLLEGE

in collaboration with