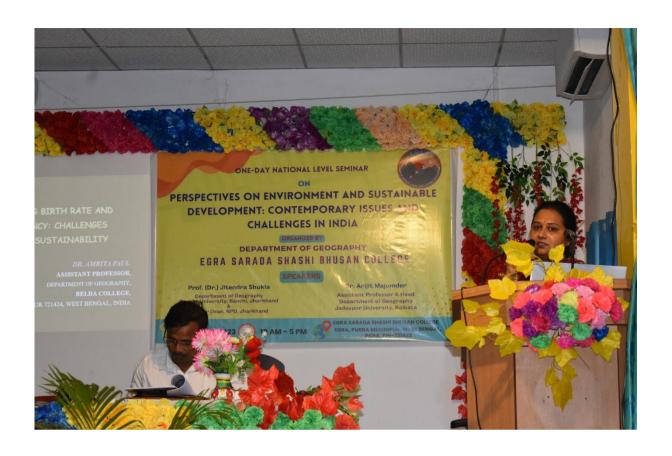

#### REPORT ON ONE-DAY NATIONAL LEVEL SEMINAR

Title: "Perspectives on Environment and Sustainable Development: Contemporary Issues and Challenges in India"

Organized by Department of Geography in Collaboration with IQAC Egra S.S.B. College, Egra, Purba Medinipur, Pin-721429

#### **Resource Persons:**

- 1. Prof. (Dr.) Jitendra Shukla, Department of Geography, Ranchi University, Jharkhand
- 2. Dr. Arijit Majumder, Department of Geography, Jadavpur University, Kolkata.
- 3. Dr. Ratan Kumar Samanta, Principal, Swarnamoyee Jogendranath Mahavidyalaya, Purba Medinipur.

#### Outcome of the Seminar:

We are very pleased to declare that the one-day national level seminar topic on "Perspectives on Environment and Sustainable Development: Contemporary Issues and Challenges in India" was successfully conducted by our department on that day. The seminar topic is considered an endeavour in present concern. Prof. J. Shukla has delivered his lecture on sustainable development, biodiversity loss, and climate change. It was a real fact that we could conserve our local nature through small-scale management. Moreover, many databases have been highlighted in this seminar by Prof. J. Shukla. On the other hand, Dr. Arijit Majumder has specified his lecture on groundwater management and roof-top water management during the seminar. Basically, some local or homely management has been pointed out by the concerned speaker. It was the idea and one-time investment project that were sketched out by Dr. Majumder. As per our syllabus, prescribed by the Vidyasagar University, Midnapore, this topic is also compiled in the UG and PG syllabuses. During the seminar, some new dimensions were revealed on this topic. Moreover, all participants, mainly students, have entirely benefited from these lectures. Many academicians and researchers have registered their names in this seminar along with their original research articles; from them, an abstract volume with an ISBN number was published one day before the seminar. Fifteen original research papers were presented at the seminar on that day under the chairmanship of our respected resource persons. Finally, Our Principal, Coordinator of IQAC, and Head of the Department offer their gratitude to the respected resource persons. The seminar ends with grand success on that day.