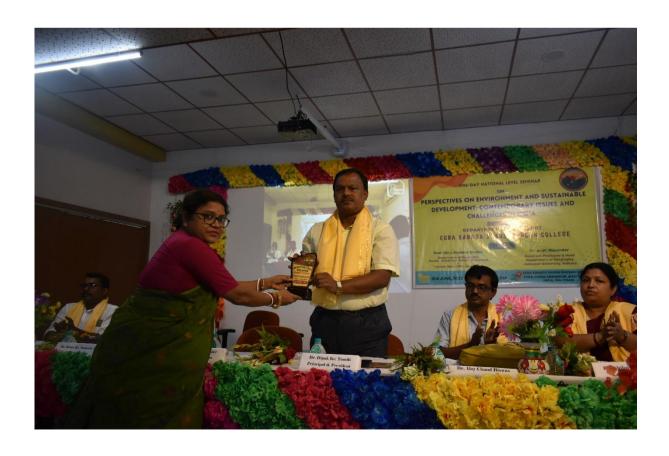

#### **PHOTOGRAPHS**

#### Outcome of the Seminar:

We are very pleased to declare that the one-day national level seminar topic on "Perspectives on Environment and Sustainable Development: Contemporary Issues and Challenges in India" was successfully conducted by our department on that day. The seminar topic is considered an endeavour in present concern. Prof. J. Shukla has delivered his lecture on sustainable development, biodiversity loss, and climate change. It was a real fact that we could conserve our local nature through small-scale management. Moreover, many databases have been highlighted in this seminar by Prof. J. Shukla. On the other hand, Dr. Arijit Majumder has specified his lecture on groundwater management and roof-top water management during the seminar. Basically, some local or homely management has been pointed out by the concerned speaker. It was the idea and one-time investment project that were sketched out by Dr. Majumder. As per our syllabus, prescribed by the Vidyasagar University, Midnapore, this topic is also compiled in the UG and PG syllabuses. During the seminar, some new dimensions were revealed on this topic. Moreover, all participants, mainly students, have entirely benefited from these lectures. Many academicians and researchers have registered their names in this seminar along with their original research articles; from them, an abstract volume with an ISBN number was published one day before the seminar. Fifteen original research papers were presented at the seminar on that day under the chairmanship of our respected resource persons. Finally, Our Principal, Coordinator of IQAC, and Head of the Department offer their gratitude to the respected resource persons. The seminar ends with grand success on that day.