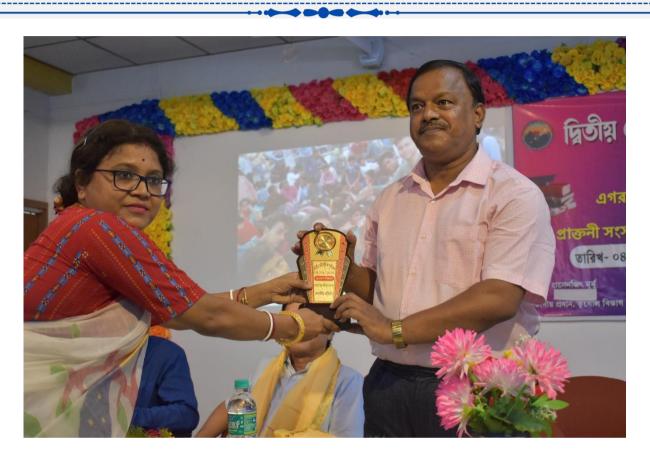

Participants: Current Students - 77, Ex-Student - 28

Alumni Meet 2022-23 was organized by the Department of Geography in collaboration with the Alumni Association of Egra S.S.B. College on June 4, 2023, at the conference hall of our college. Dr. Dipak Kr. Tamili, Principal, Egra S.S.B. College, presided over the function. Mr. Prosenjit Murmu, Head, Dept. of Geography, welcomed the dignitaries, teachers, alumni, and current students for the august gathering. After that, Ms. Sumitra Majhi (an alumna) hosted the auspicious occasion till the end. Dr. Swapan Kumar Mishra, Principal, Mugberia Gangadhar Mahavidyalaya, inaugurated the programme. Then the programme started with the invocation song by our beloved students, followed by the lighting of the lamp by the dignitaries. The members of organizing committee then felicitated all the dignitaries, teachers, alumni, and current students. After that, all the dignitaries, one by one, shared their valuable views about the "Alumni Meeting". After that, our students performed some cultural programmes. The dignitaries then presented gifts to the best outgoing students of the academic years 2020–2022. After that, lunch was served from 1 pm to 2 pm. After the lunch break again, a number of songs, dances, and a play on "Environment Awareness" were performed by the current students, followed by batch-wise and course-wise photo sessions at the end. Finally, the programme ended with the vote of thanks by Mr. Debashish Dasamhapatra (Alumni and Faculty of Geography Department) at 4.30 pm.

#### **PHOTOGRAPHS**