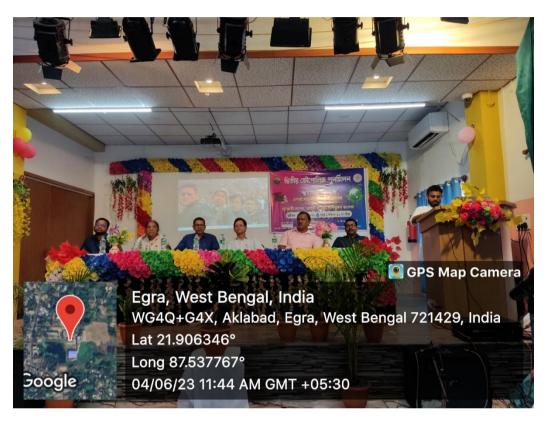

#### REPORT ON ALUMNI MEET - 2022-23

Organized by Department of Geography in Collaboration with Alumni Association Egra S.S.B. College, Egra, Purba Medinipur, Pin-721429

Date: 04.06.2023 (Sunday) Venue: Seminar Hall, Egra S.S.B. College

<u>President:</u> Dr. Dipak Kr. Tamili, Principal, Egra S.S.B. College <u>Inaugurator:</u> Dr. Swapan Kumar Misra, Principal, Mugberia Gangadhar Mahavidyalaya <u>Chief-Guests:</u>

- Mr. Rammoy Acharya, Ex-Head Master, Kanpur Sriguru Sikshaniketan
- Mrs. Priti Choudhury, Ex-Head Mistress, Panchagram Satsanga Balika Vidyalaya

Participants: Current Students - 77, Ex-Student - 28

Alumni Meet 2022-23 was organized by the Department of Geography in collaboration with the Alumni Association of Egra S.S.B. College on June 4, 2023, at the conference hall of our college. Dr. Dipak Kr. Tamili, Principal, Egra S.S.B. College, presided over the function. Mr. Prosenjit Murmu, Head, Dept. of Geography, welcomed the dignitaries, teachers, alumni, and current students for the august gathering. After that, Ms. Sumitra Majhi (an alumna) hosted the auspicious occasion till the end. Dr. Swapan Kumar Mishra, Principal, Mugberia Gangadhar Mahavidyalaya, inaugurated the programme. Then the programme started with the invocation song by our beloved students, followed by the lighting of the lamp by the dignitaries. The members of organizing committee then felicitated all the dignitaries, teachers, alumni, and current students. After that, all the dignitaries, one by one, shared their valuable views about the "Alumni Meeting". After that, our students performed some cultural programmes. The dignitaries then presented gifts to the best outgoing students of the academic years 2020–2022. After that, lunch was served from 1 pm to 2 pm. After the lunch break again, a number of songs, dances, and a play on "Environment Awareness" were performed by the current students, followed by batch-wise and course-wise photo sessions at the end. Finally, the programme ended with the vote of thanks by Mr. Debashish Dasamhapatra (Alumni and Faculty of Geography Department) at 4.30 pm.

#### **PHOTOGRAPHS**