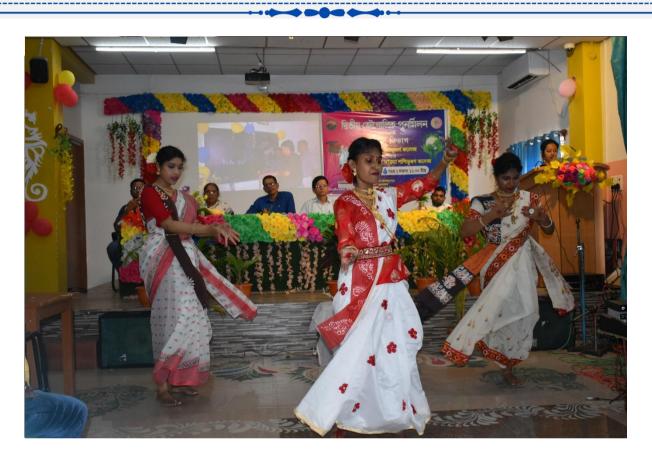

# EGRA SARADA SHASHI BHUSAN COLLEGE

(Reaccredited by NAAC with - 'B' Grade with a CGPA of 2.32)

P.O.+P.S. - Egra, Dist. - Purba Medinipur, West Bengal, Pin - 721429

College Website : www.egrassbcollege.ac.in

College E-mail :info@egrassbcollege.ac.in

College Phone No.: 03220-244073/245557

Departmental E-mail(s):

geographydept12345@gmail.com geography@egrassbcollege.ac.in egrassbgeodept@gmail.com







#### EGRA SARADA SHASHI BHUSAN COLLEGE

(Reaccredited by NAAC with - 'B' Grade with a CGPA of 2.32)

P.O.+P.S. - Egra, Dist. - Purba Medinipur, West Bengal, Pin - 721429

College Website : www.egrassbcollege.ac.in

College E-mail :info@egrassbcollege.ac.in

College Phone No.: 03220-244073/245557



geographydept12345@gmail.com geography@egrassbcollege.ac.in egrassbgeodept@gmail.com







#### EGRA SARADA SHASHI BHUSAN COLLEGE

(Reaccredited by NAAC with - 'B' Grade with a CGPA of 2.32)

P.O.+P.S. - Egra, Dist. - Purba Medinipur, West Bengal, Pin - 721429

College Website : www.egrassbcollege.ac.in

College €-mail :info@egrassbcollege.ac.in

College Phone No.: 03220-244073/245557



geographydept12345@gmail.com geography@egrassbcollege.ac.in egrassbgeodept@gmail.com







#### EGRA SARADA SHASHI BHUSAN COLLEGE

(Reaccredited by NAAC with - 'B' Grade with a CGPA of 2.32)

P.O.+P.S. - Egra, Dist. - Purba Medinipur, West Bengal, Pin - 721429

College Website: www.egrassbcollege.ac.in

College €-mail :info@egrassbcollege.ac.in

College Phone No.: 03220-244073/245557

Departmental E-mail(s):

geographydept12345@gmail.com geography@egrassbcollege.ac.in egrassbgeodept@gmail.c