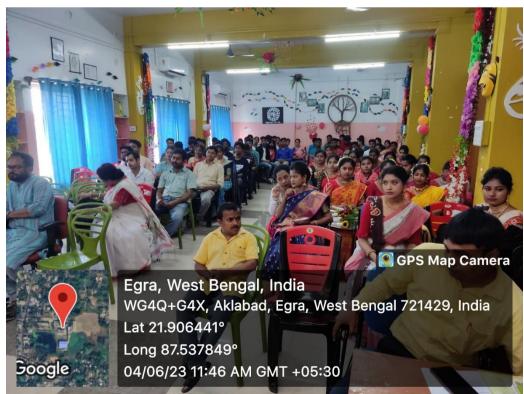

Participants: Current Students - 77, Ex-Student - 28

Alumni Meet 2022-23 was organized by the Department of Geography in collaboration with the Alumni Association of Egra S.S.B. College on June 4, 2023, at the conference hall of our college. Dr. Dipak Kr. Tamili, Principal, Egra S.S.B. College, presided over the function. Mr. Prosenjit Murmu, Head, Dept. of Geography, welcomed the dignitaries, teachers, alumni, and current students for the august gathering. After that, Ms. Sumitra Majhi (an alumna) hosted the auspicious occasion till the end. Dr. Swapan Kumar Mishra, Principal, Mugberia Gangadhar Mahavidyalaya, inaugurated the programme. Then the programme started with the invocation song by our beloved students, followed by the lighting of the lamp by the dignitaries. The members of organizing committee then felicitated all the dignitaries, teachers, alumni, and current students. After that, all the dignitaries, one by one, shared their valuable views about the "Alumni Meeting". After that, our students performed some cultural programmes. The dignitaries then presented gifts to the best outgoing students of the academic years 2020–2022. After that, lunch was served from 1 pm to 2 pm. After the lunch break again, a number of songs, dances, and a play on "Environment Awareness" were performed by the current students, followed by batch-wise and course-wise photo sessions at the end. Finally, the programme ended with the vote of thanks by Mr. Debashish Dasamhapatra (Alumni and Faculty of Geography Department) at 4.30 pm.

#### **PHOTOGRAPHS**