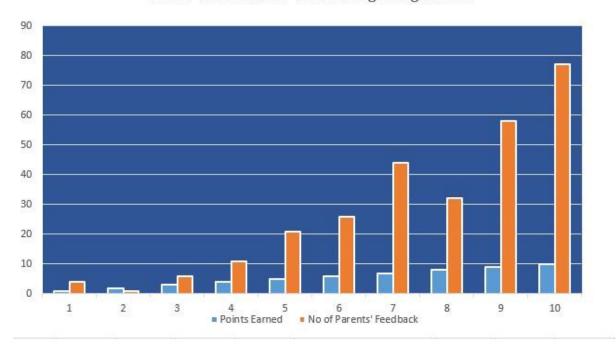

In 10 Point Scale-- '1' means 'Very Poor' and '10' Means 'Excellent'

Sl. No- 07: Students' counselling and guidance

In 10 Point Scale-- '1' means 'Very Poor' and '10' Means 'Excellent'

In 10 Point Scale-- '1' means 'Very Poor' and '10' Means 'Excellent'