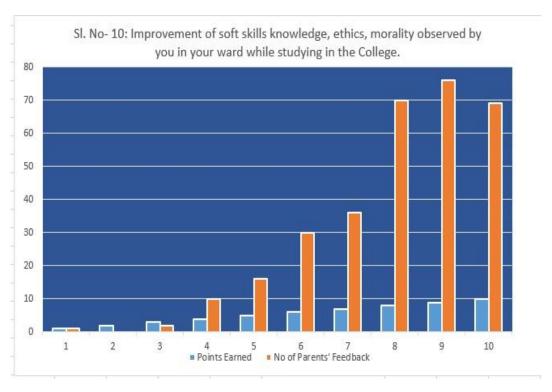

In 10 Point Scale-- '1' means 'Very Poor' and '10' Means 'Excellent'

Sl. No- 07: Students' counselling and guidance

In 10 Point Scale-- '1' means 'Very Poor' and '10' Means 'Excellent'

In 10 Point Scale-- '1' means 'Very Poor' and '10' Means 'Excellent'

In 10 Point Scale-- '1' means 'Very Poor' and '10' Means 'Excellent'

In 10 Point Scale-- '1' means 'Very Poor' and '10' Means 'Excellent'

In 10 Point Scale-- '1' means 'Very Poor' and '10' Means 'Excellent'