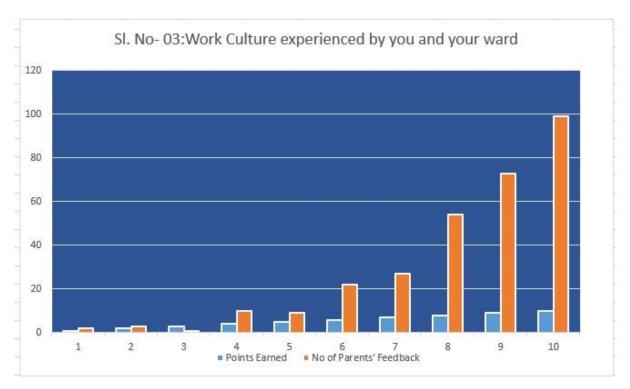

In 10 Point Scale-- '1' means 'Very Poor' and '10' Means 'Excellent'

In 10 Point Scale-- '1' means 'Very Poor' and '10' Means 'Excellent'

In 10 Point Scale-- '1' means 'Very Poor' and '10' Means 'Excellent'

In 10 Point Scale-- '1' means 'Very Poor' and '10' Means 'Excellent'

Sl. No- 07: Students' counselling and guidance

In 10 Point Scale-- '1' means 'Very Poor' and '10' Means 'Excellent'

In 10 Point Scale-- '1' means 'Very Poor' and '10' Means 'Excellent'