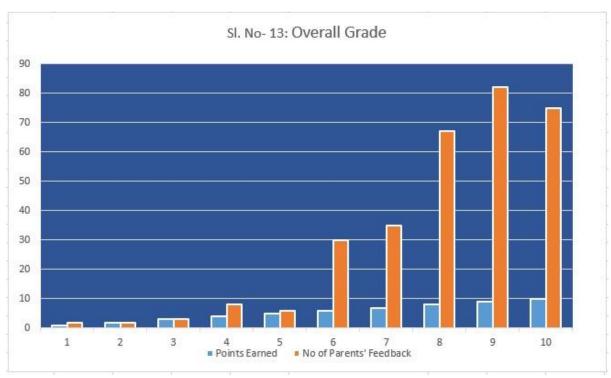

## Analysis Report - Parents' Feedback -2023-2024

No. of Total Feedbacks Collected: 310.

Academic Year: 2023-2024

In 10 Point Scale-- '1' means 'Very Poor' and '10' Means 'Excellent'

In 10 Point Scale-- '1' means 'Very Poor' and '10' Means 'Excellent'

In 10 Point Scale-- '1' means 'Very Poor' and '10' Means 'Excellent'

In 10 Point Scale-- '1' means 'Very Poor' and '10' Means 'Excellent'

In 10 Point Scale-- '1' means 'Very Poor' and '10' Means 'Excellent'

In 10 Point Scale-- '1' means 'Very Poor' and '10' Means 'Excellent'

Sl. No- 07: Students' counselling and guidance

In 10 Point Scale-- '1' means 'Very Poor' and '10' Means 'Excellent'

In 10 Point Scale-- '1' means 'Very Poor' and '10' Means 'Excellent'

In 10 Point Scale-- '1' means 'Very Poor' and '10' Means 'Excellent'

In 10 Point Scale-- '1' means 'Very Poor' and '10' Means 'Excelle