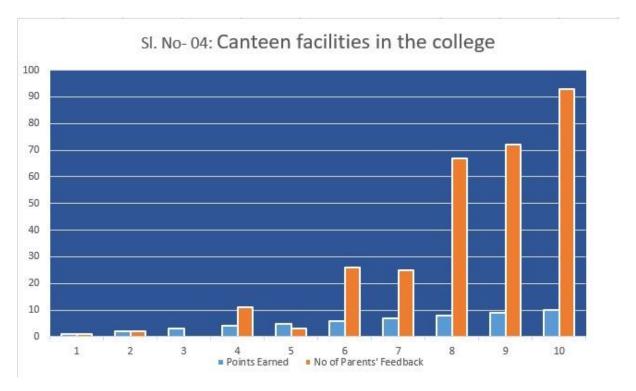

In 10 Point Scale-- '1' means 'Very Poor' and '10' Means 'Excellent'

Sl. No- 07: Students' counselling and guidance

In 10 Point Scale-- '1' means 'Very Poor' and '10' Means 'Excellent'

In 10 Point Scale-- '1' means 'Very Poor' and '10' Means 'Excellent'

In 10 Point Scale-- '1' means 'Very Poor' and '10' Means 'Excellent'

In 10 Point Scale-- '1' means 'Very Poor' and '10' Means 'Excellent'

In 10 Point Scale-- '1' means 'Very Poor' and '10' Means 'Excellent'