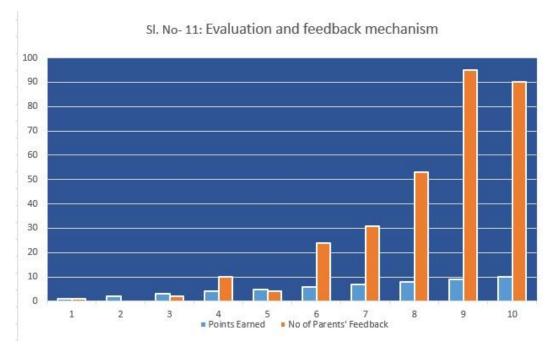

In 10 Point Scale-- '1' means 'Very Poor' and '10' Means 'Excellent'

In 10 Point Scale-- '1' means 'Very Poor' and '10' Means 'Excellent'

In 10 Point Scale-- '1' means 'Very Poor' and '10' Means 'Excellent'

In 10 Point Scale-- '1' means 'Very Poor' and '10' Means 'Excellent'

In 10 Point Scale-- '1' means 'Very Poor' and '10' Means 'Excelle