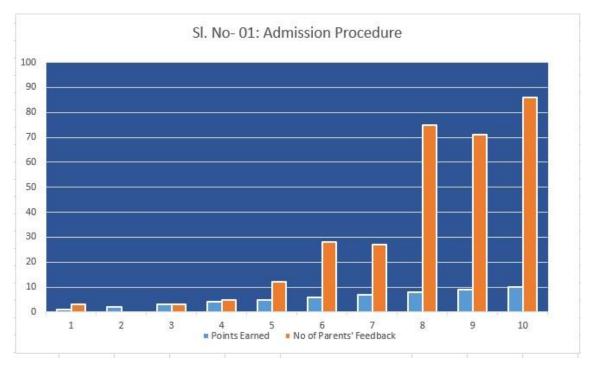

## Analysis Report - Parents' Feedback -2023-2024

No. of Total Feedbacks Collected: 310.

Academic Year: 2023-2024

In 10 Point Scale-- '1' means 'Very Poor' and '10' Means 'Excellent'

In 10 Point Scale-- '1' means 'Very Poor' and '10' Means 'Excellent'

In 10 Point Scale-- '1' means 'Very Poor' and '10' Means 'Excellent'

In 10 Point Scale-- '1' means 'Very Poor' and '10' Means 'Excellent'

In 10 Point Scale-- '1' means 'Very Poor' and '10' Means 'Excellent'