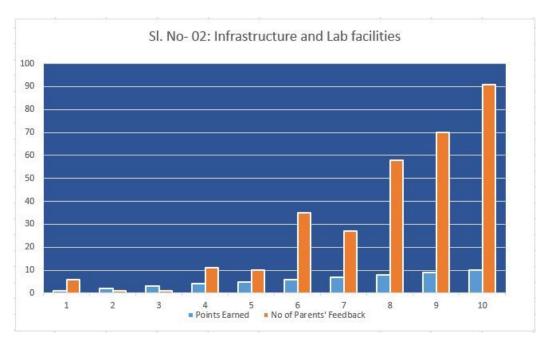

In 10 Point Scale-- '1' means 'Very Poor' and '10' Means 'Excellent'

In 10 Point Scale-- '1' means 'Very Poor' and '10' Means 'Excellent'

In 10 Point Scale-- '1' means 'Very Poor' and '10' Means 'Excellent'