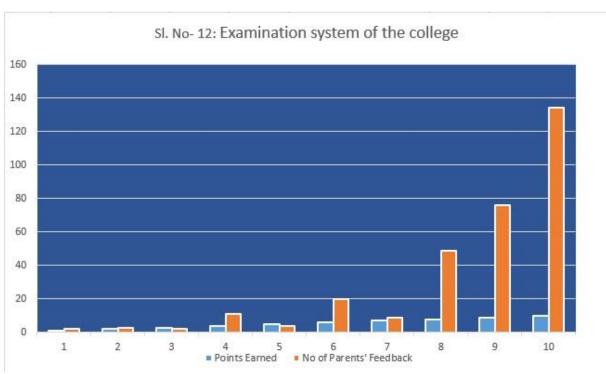

In 10 Point Scale-- '1' means 'Very Poor' and '10' Means 'Excellent'

In 10 Point Scale-- '1' means 'Very Poor' and '10' Means 'Excelle