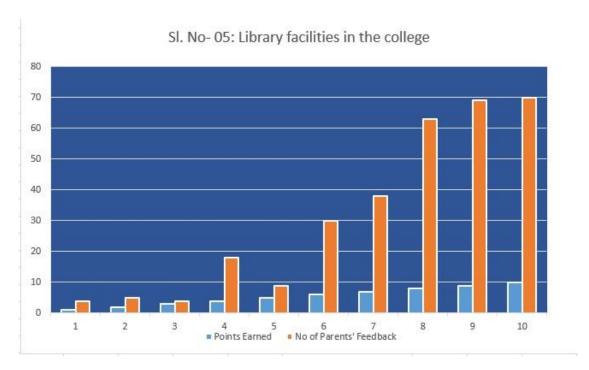

## Analysis Report - Parents' Feedback -2023-2024

No. of Total Feedbacks Collected: 310.

Academic Year: 2023-2024

In 10 Point Scale-- '1' means 'Very Poor' and '10' Means 'Excellent'

In 10 Point Scale-- '1' means 'Very Poor' and '10' Means 'Excellent'

In 10 Point Scale-- '1' means 'Very Poor' and '10' Means 'Excellent'

In 10 Point Scale-- '1' means 'Very Poor' and '10' Means 'Excellent'

In 10 Point Scale-- '1' means 'Very Poor' and '10' Means 'Excellent'