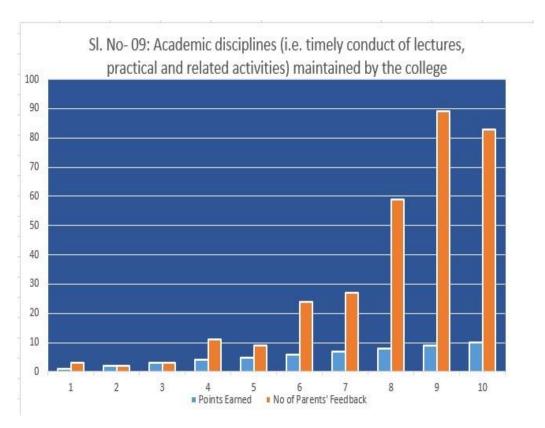

In 10 Point Scale-- '1' means 'Very Poor' and '10' Means 'Excellent'

In 10 Point Scale-- '1' means 'Very Poor' and '10' Means 'Excellent'

In 10 Point Scale-- '1' means 'Very Poor' and '10' Means 'Excellent'

In 10 Point Scale-- '1' means 'Very Poor' and '10' Means 'Excellent'

Sl. No- 07: Students' counselling and guidance

In 10 Point Scale-- '1' means 'Very Poor' and '10' Means 'Excellent'

In 10 Point Scale-- '1' means 'Very Poor' and '10' Means 'Excellent'