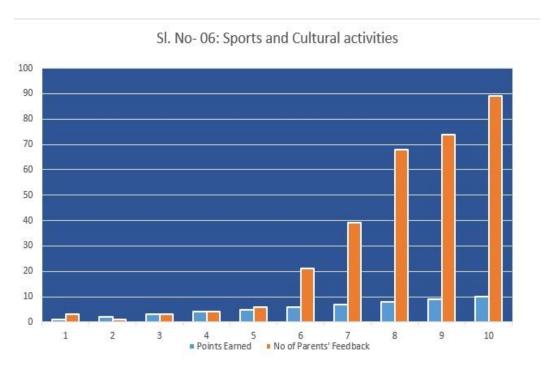

In 10 Point Scale-- '1' means 'Very Poor' and '10' Means 'Excellent'

In 10 Point Scale-- '1' means 'Very Poor' and '10' Means 'Excellent'

In 10 Point Scale-- '1' means 'Very Poor' and '10' Means 'Excellent'