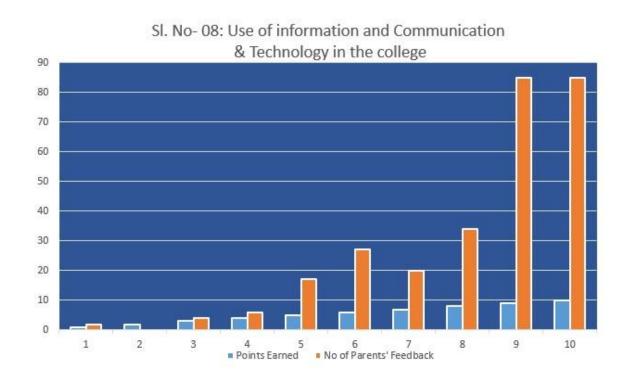

In 10 Point Scale-- '1' means 'Very Poor' and '10' Means 'Excellent'

In 10 Point Scale-- '1' means 'Very Poor' and '10' Means 'Excellent'

In 10 Point Scale-- '1' means 'Very Poor' and '10' Means 'Excellent'

In 10 Point Scale-- '1' means 'Very Poor' and '10' Means 'Excellent'

In 10 Point Scale-- '1' means 'Very Poor' and '10' Means 'Excelle