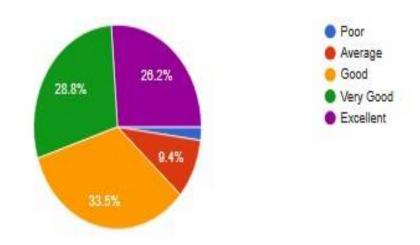

800557049                                               |  |
| 7908929898<br>9733519164                                 |  |
| 7076760725                                               |  |
| 9382002651                                               |  |
| 7001819921                                               |  |
| 8637869163                                               |  |
| 8768365810                                               |  |
| 9641559067                                               |  |
| 3041333007                                               |  |

#### Year of the Course Completed:



#### Your opinion about college

How do you rate the courses that you have completed in the college in relation to your current job/occupation?



#### Infrastructure and lab facilities:



Faculty:



### Canteen Facilities in the college:



Library Facilities in the College:



### Assistance and Co-operation from office staff:



Hostel Facilities in the College:



## Educational resources in the College:



## Admission procedure in the College:



#### Overall rating of the College:



## Do you have any grievance with the college?



# Your suggestion for the upliftment of the college.

|   | More faculty members   |
|---|------------------------|
| 1 | needed for improvement |
| 2 | Already uplifted.      |

| 3  | 1st thing conduct college election, start project on the basis of current affairs in every department. Need to start smart class with well infrastructure, Extra classes for career counselling. |
|----|-----------------------------------------------------