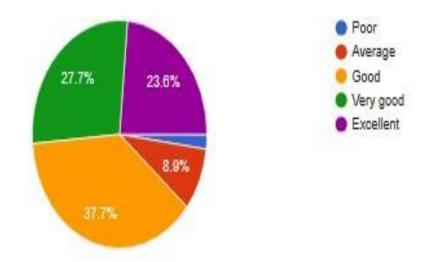

|  |
| 7076760725                                               |  |
| 9382002651                                               |  |
| 7001819921                                               |  |
| 8637869163                                               |  |
| 8768365810                                               |  |
| 9641559067                                               |  |
| 3041333007                                               |  |

#### Year of the Course Completed:



#### Your opinion about college

How do you rate the courses that you have completed in the college in relation to your current job/occupation?



#### Infrastructure and lab facilities:



Faculty:



### Canteen Facilities in the college:



Library Facilities in the College:



### Assistance and Co-operation from office staff:



Hostel Facilities in the College:



## Educational resources in the College:



## Admission procedure in the College:



#### Overall rating of the College:



## Do you have any grievance with the college?



# Your suggestion for the upliftment of the college.

|   | More faculty members   |
|---|------------------------|
| 1 | needed for improvement |
| 2 | Already uplifted.      |

| 3  | 1st thing conduct college election, start project on the basis of current affairs in every department. Need to start smart class with well infrastructure, Extra classes for career counselling. |
|----|-------------------------------------------------------------------------------------------------------------------------------------------------