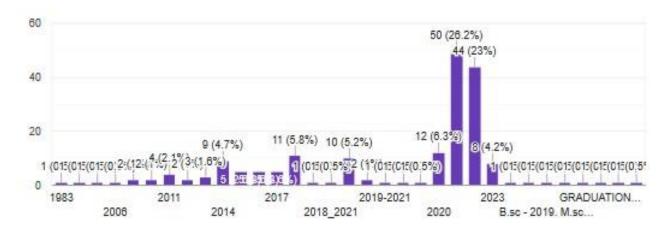

7693686                                               |  |
| 7384326143                                               |  |
| 9800163734                                               |  |
| 9800557049                                               |  |
| 7908929898<br>9733519164                                 |  |
| 7076760725                                               |  |
| 9382002651                                               |  |
| 7001819921                                               |  |
| 8637869163                                               |  |
| 8768365810                                               |  |
| 9641559067                                               |  |
| 3041333007                                               |  |

#### Year of the Course Completed:



#### Your opinion about college

How do you rate the courses that you have completed in the college in relation to your current job/occupation?



#### Infrastructure and lab facilities:



Faculty:



### Canteen Facilities in the college:



Library Facilities in the College:



### Assistance and Co-operation from office staff:



Hostel Facilities in the College:



## Educational resources in the College:



## Admission procedure in the College:



#### Overall rating of the College:



## Do you have any grievance with the college?



# Your suggestion for the upliftment of the college.

|   | More faculty members   |
|---|------------------------|
| 1 | needed for improvement |
| 2 | Already uplifted.      |

| 3  | 1st thing conduct college election, start project on the basis o