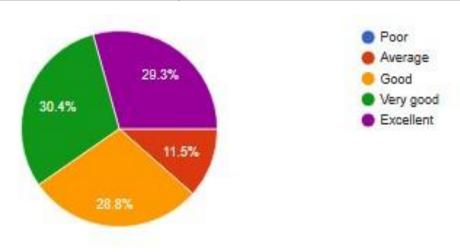

|  |
| 9382002651                                               |  |
| 7001819921                                               |  |
| 8637869163                                               |  |
| 8768365810                                               |  |
| 9641559067                                               |  |
| 3041333007                                               |  |

#### Year of the Course Completed:



#### Your opinion about college

How do you rate the courses that you have completed in the college in relation to your current job/occupation?



#### Infrastructure and lab facilities:



Faculty:



### Canteen Facilities in the college:



Library Facilities in the College:



### Assistance and Co-operation from office staff:



Hostel Facilities in the College:



## Educational resources in the College:



## Admission procedure in the College:



#### Overall rating of the College:



## Do you have any grievance with the college?



# Your suggestion for the upliftment of the college.

|   | More faculty members   |
|---|------------------------|
| 1 | needed for improvement |
| 2 | Already uplifted.      |

| 3  | 1st thing conduct college election, start project on the basis of current affairs in every department. Need to start smart class with well infrastructure, Extra classes for career counselling. |
|----|--------------------------------------------------------------------------------------------------------------------------------------------------------------------------------------------------|
| 4