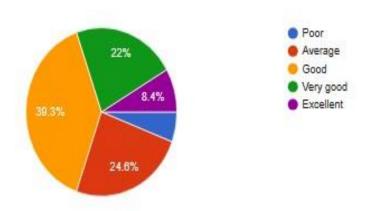

#### Your opinion about college

How do you rate the courses that you have completed in the college in relation to your current job/occupation?