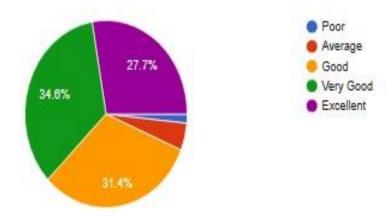

#### Your opinion about college

How do you rate the courses that you have completed in the college in relation to your current job/occupation?